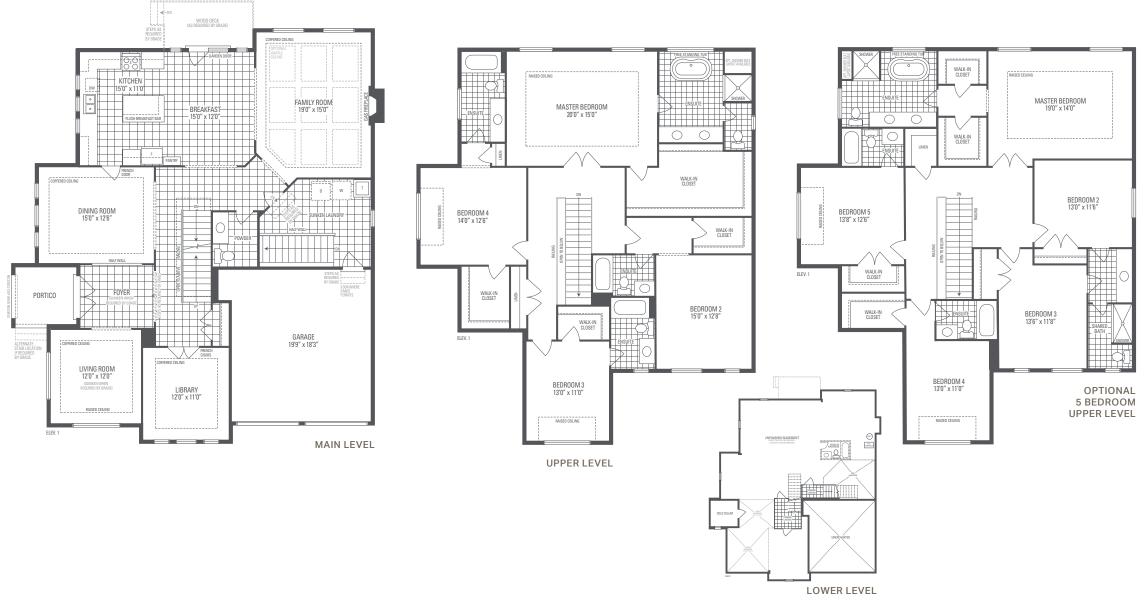

## UPPER LEVEL LAYOUTS WITH ADDITIONAL ENSUITES

Main exterior building materials for front include: Elev. 1 • Cultured Stone + Brick + Painted Products | Lazica Investment Ltd. • Luxury Singles • November 2024

NOTE: Orientation of home may be reversed and purchaser agrees to accept the same. Unit setback and roofline may vary due to siting. Steps may vary at any exterior entrance ways due to grading variance. All dimensions are approximate only and subject to change without notice. Actual usable floor space may vary from stated floor area. All renderings are artist's concept, specifications, architectural and mechanical detailing are subject to minor modifications. Mechanical wall encroachments may be required into finished rooms and garage spaces. E.&O.E.