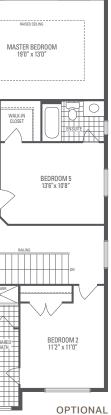

Main exterior building materials for front include: Elev. 1 • Cultured Stone + Brick Lazica Investment Ltd. • 42' • September 2024

NOTE: Orientation of home may be reversed and purchaser agrees to accept the same. Unit setback and roofline may vary due to siting. Steps may vary at any exterior entrance ways due to grading variance. All dimensions are approximate only and subject to change without notice. Actual usable floor space may vary from stated floor area. All renderings are artist's concept, specifications, architectural and mechanical detailing are subject to minor modifications. Mechanical wall encroachments may be required into finished rooms and garage spaces. E.&O.E.







LOWER LEVEL





5 BEDROOM UPPER LEVEL