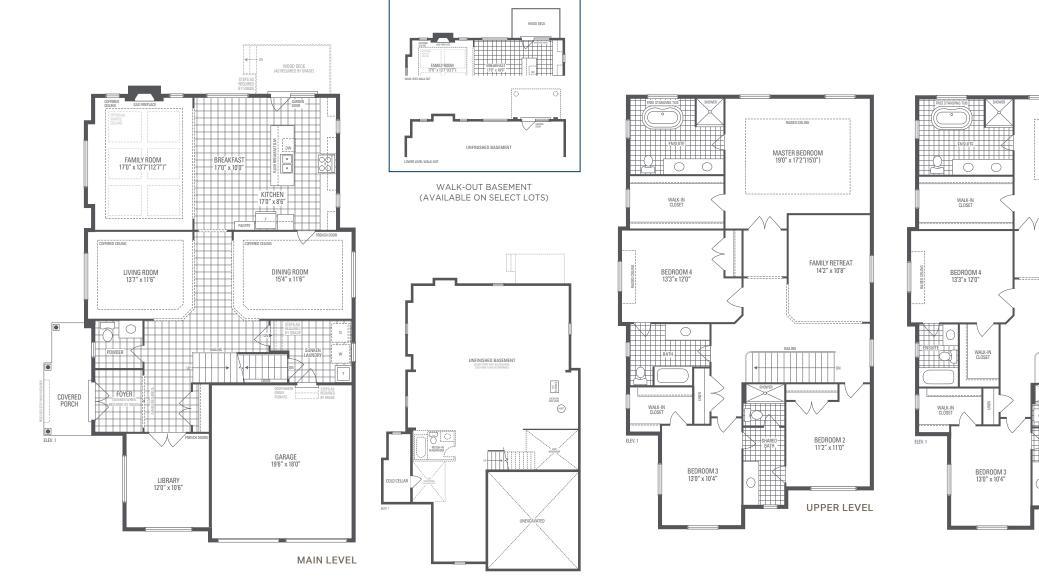

Main exterior building materials for front include: Elev. 1 • Cultured Stone + Brick Lazica Investment Ltd. • 42' • September 2024

NOTE: Orientation of home may be reversed and purchaser agrees to accept the same. Unit setback and roofline may vary due to siting. Steps may vary at any exterior entrance ways due to grading variance. All dimensions are approximate only and subject to change without notice. Actual usable floor space may vary from stated floor area. All renderings are artist's concept, specifications, architectural and mechanical detailing are subject to minor modifications. Mechanical wall encroachments may be required into finished rooms and garage spaces. E.&O.E.







LOWER LEVEL





5 BEDROOM UPPER LEVEL