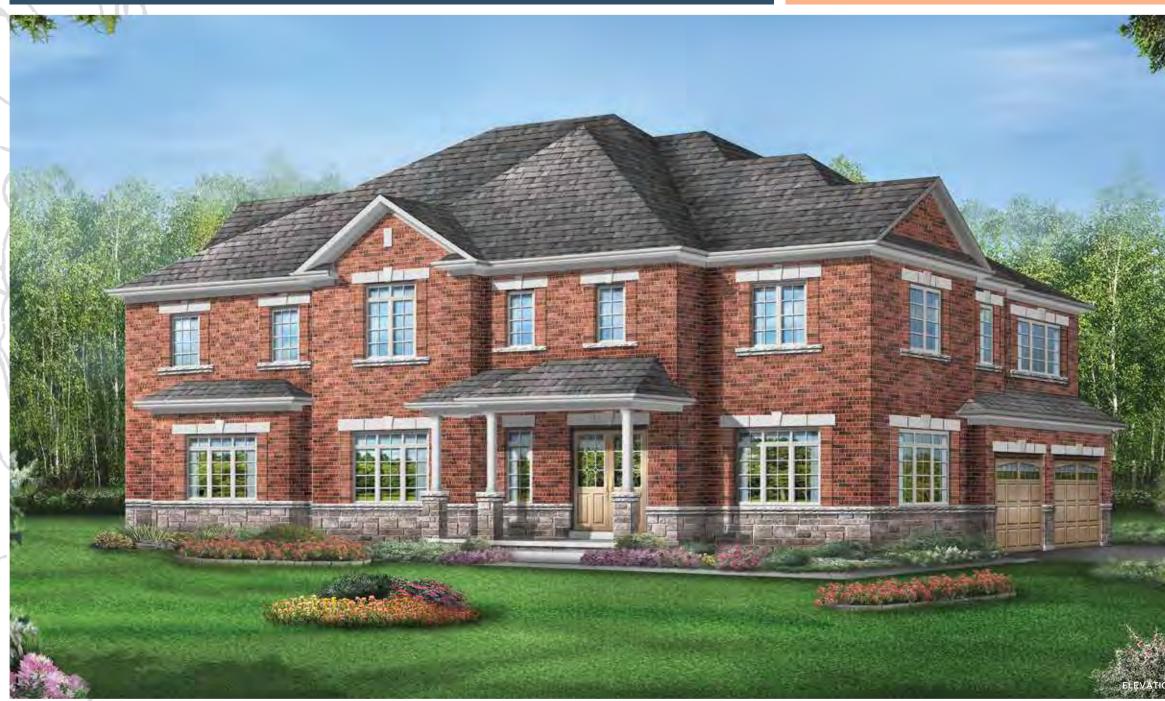

Main exterior building materials for front include: Elev. 1 • Cultured Stone + Brick Lazica Investment Ltd. • 42' • September 2024

NOTE: Orientation of home may be reversed and purchaser agrees to accept the same. Unit setback and roofline may vary due to siting. Steps may vary at any exterior entrance ways due to grading variance. All dimensions are approximate only and subject to change without notice. Actual usable floor space may vary from stated floor area. All renderings are artist's concept, specifications, architectural and mechanical detailing are subject to minor modifications. Mechanical wall encroachments may be required into finished rooms and garage spaces. E.&O.E.