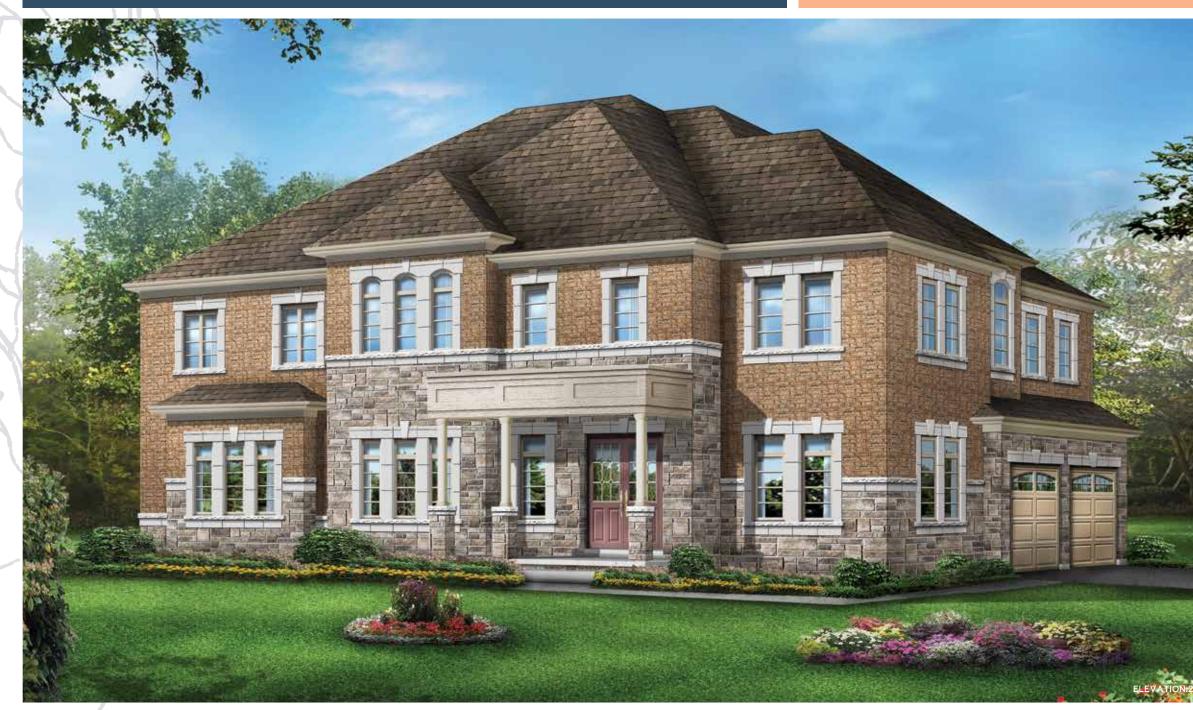

## CAMDEN CROSSING

Main exterior building materials for front include: Elev. 2 • Cultured Stone + Brick + Painted Products Lazica Investment Ltd. • 42' • September 2024

NOTE: Orientation of home may be reversed and purchaser agrees to accept the same. Unit setback and roofline may vary at any exterior entrance ways due to grading variance. All dimensions are approximate only and subject to change without notice. Actual usable floor space may vary from stated floor area. All renderings are artist's concept, specifications, architectural and mechanical detailing are subject to minor modifications. Mechanical wall encroachments may be required into finished rooms and garage spaces. E.&O.E.