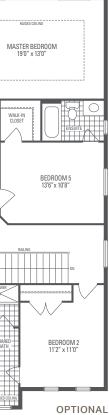

## CAMDEN CROSSING



Main exterior building materials for front include: Elev. 2 • Cultured Stone + Brick + Painted Products Lazica Investment Ltd. • 42' • September 2024

NOTE: Orientation of home may be reversed and purchaser agrees to accept the same. Unit setback and roofline may vary at any exterior entrance ways due to grading variance. All dimensions are approximate only and subject to change without notice. Actual usable floor space may vary from stated floor area. All renderings are artist's concept, specifications, architectural and mechanical detailing are subject to minor modifications. Mechanical wall encroachments may be required into finished rooms and garage spaces. E.&O.E.





LOWER LEVEL



OPTIONAL 5 BEDROOM UPPER LEVEL