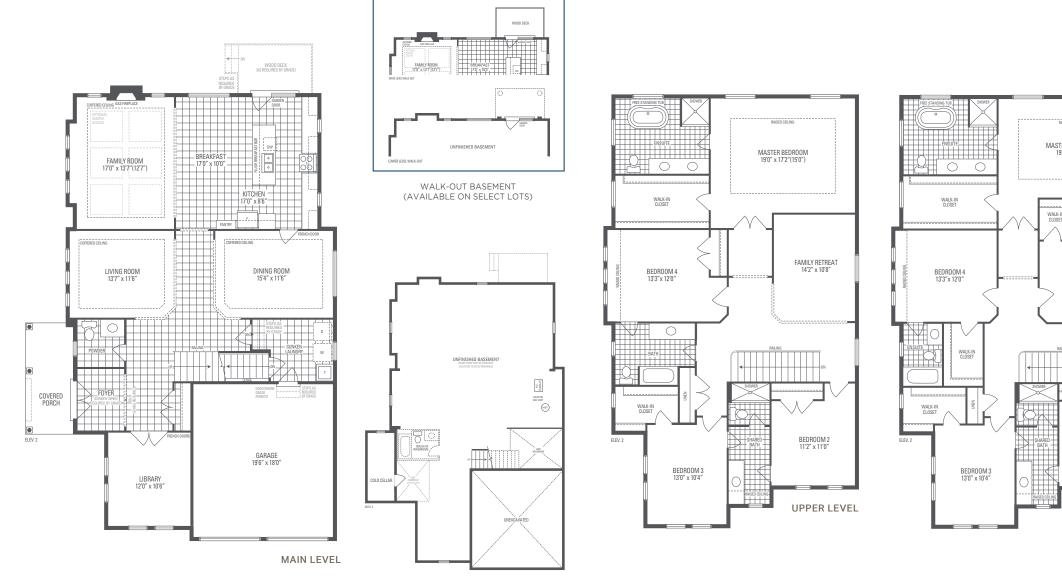

## CAMDEN CROSSING

Main exterior building materials for front include: Elev. 2 • Cultured Stone + Brick + Painted Products Lazica Investment Ltd. • 42' • September 2024

NOTE: Orientation of home may be reversed and purchaser agrees to accept the same. Unit setback and roofline may vary at any exterior entrance ways due to grading variance. All dimensions are approximate only and subject to change without notice. Actual usable floor space may vary from stated floor area. All renderings are artist's concept, specifications, architectural and mechanical detailing are subject to minor modifications. Mechanical wall encroachments may be required into finished rooms and garage spaces. E.&O.E.