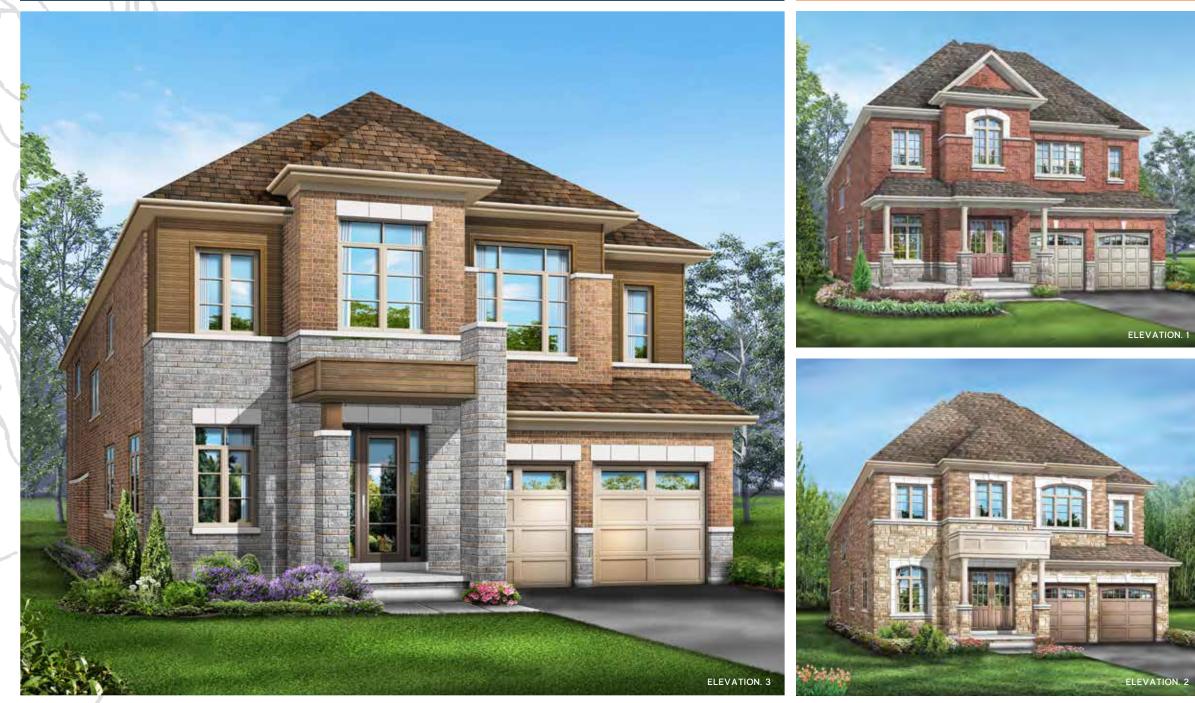

Elevation 1 • 3,007 sq.ft. | Elevation 2 • 3,007 sq.ft. | Elevation 3 • 3,018 sq.ft.

## CAMDEN CROSSING

Main exterior building materials for front include: Elev. 1 • Cultured Stone + Brick, Elev. 2 • Cultured Stone + Brick + Painted Products, Elev. 3 • Cultured Stone + Brick + Prefinished Aluminum Siding Lazica Investment Ltd. • 42' • September 2024

Elevation 1 • 3,007 sq.ft. | Elevation 2 • 3,007 sq.ft. | Elevation 3 • 3,018 sq.ft.

WALK-OUT BASEMENT (AVAILABLE ON SELECT LOTS)