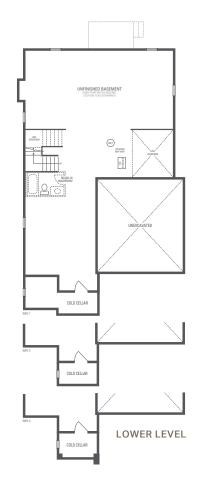

Elevation 1 • 3,007 sq.ft. | Elevation 2 • 3,007 sq.ft. | Elevation 3 • 3,018 sq.ft.

WALK-OUT BASEMENT (AVAILABLE ON SELECT LOTS)