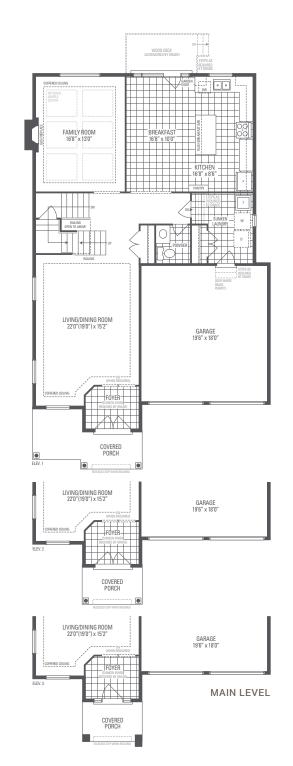

Elevation 1 • 3,007 sq.ft. | Elevation 2 • 3,007 sq.ft. | Elevation 3 • 3,018 sq.ft.

Elevation 1 • 3,007 sq.ft. | Elevation 2 • 3,007 sq.ft. | Elevation 3 • 3,018 sq.ft.

WALK-OUT BASEMENT (AVAILABLE ON SELECT LOTS)