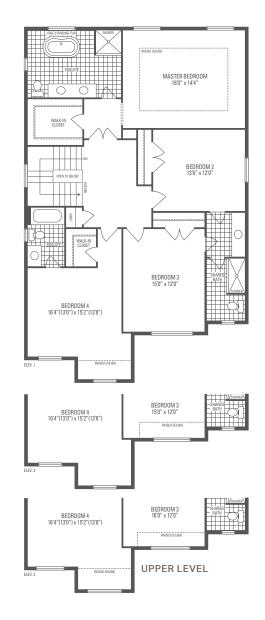

Elevation 1 • 3,007 sq.ft. | Elevation 2 • 3,007 sq.ft. | Elevation 3 • 3,018 sq.ft.

## CAMDEN CROSSING

Main exterior building materials for front include: Elev. 1 • Cultured Stone + Brick, Elev. 2 • Cultured Stone + Brick + Painted Products, Elev. 3 • Cultured Stone + Brick + Prefinished Aluminum Siding Lazica Investment Ltd. • 42' • September 2024

Elevation 1 • 3,007 sq.ft. | Elevation 2 • 3,007 sq.ft. | Elevation 3 • 3,018 sq.ft.

WALK-OUT BASEMENT (AVAILABLE ON SELECT LOTS)