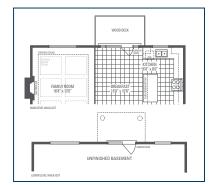

Elevation 1 • 3,007 sq.ft. | Elevation 2 • 3,007 sq.ft. | Elevation 3 • 3,018 sq.ft.

WALK-OUT BASEMENT (AVAILABLE ON SELECT LOTS)