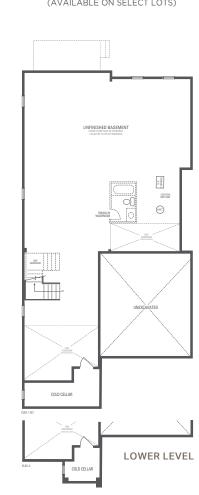

## LEGACY 8

Elevation 1 • 3,849 sq.ft. | Elevation 2 • 3,862 sq.ft. | Elevation 3 • 3,862 sq.ft.

## LEGACY 8

Elevation 1 • 3,849 sq.ft. | Elevation 2 • 3,862 sq.ft. | Elevation 3 • 3,862 sq.ft.

NOTE: Orientation of home may be reversed and purchaser agrees to accept the same. Unit setback and roofline may vary due to siting. Steps may vary at any exterior entrance ways due to grading variance. All dimensions are approximate only and subject to change without notice. Actual usable floor space may vary from stated floor area. All renderings are artist's concept, specifications, architectural and mechanical detailing are subject to minor modifications. Mechanical wall encroachments may be required into finished rooms and garage spaces. E.&O.E.