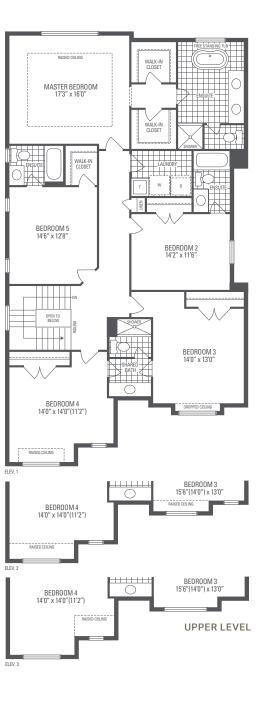

## LEGACY 8

Elevation 1 • 3,849 sq.ft. | Elevation 2 • 3,862 sq.ft. | Elevation 3 • 3,862 sq.ft.

## LEGACY 8

Elevation 1 • 3,849 sq.ft. | Elevation 2 • 3,862 sq.ft. | Elevation 3 • 3,862 sq.ft.

NOTE: Orientation of home may be reversed and purchaser agrees to accept the same. Unit setback and roofline may vary due to siting. Steps may vary at any exterior entrance ways due to grading variance. All dimensions are approximate only and subject to change without notice. Actual usable floor space may vary from stated floor area. All renderings are artist's concept, specifications, architectural and mechanical detailing are subject to minor modifications. Mechanical wall encroachments may be required into finished rooms and garage spaces. E.&O.E.