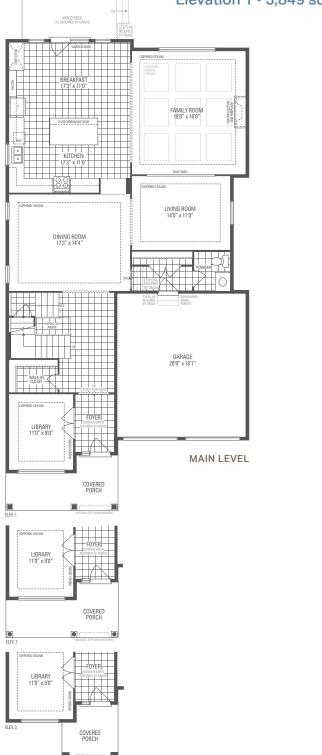

## LEGACY 8

Elevation 1 • 3,849 sq.ft. | Elevation 2 • 3,862 sq.ft. | Elevation 3 • 3,862 sq.ft.

## LEGACY 8

Elevation 1 • 3,849 sq.ft. | Elevation 2 • 3,862 sq.ft. | Elevation 3 • 3,862 sq.ft.

NOTE: Orientation of home may be reversed and purchaser agrees to accept the same. Unit setback and roofline may vary due to siting. Steps may vary at any exterior entrance ways due to grading variance. All dimensions are approximate only and subject to change without notice. Actual usable floor space may vary from stated floor area. All renderings are artist's concept, specifications, architectural and mechanical detailing are subject to minor modifications. Mechanical wall encroachments may be required into finished rooms and garage spaces. E.&O.E.