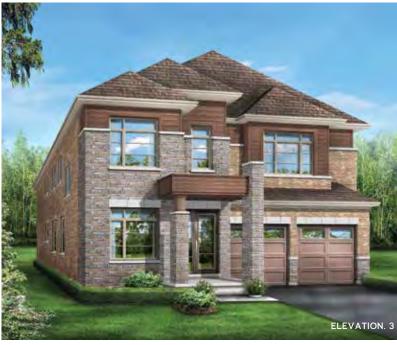

## LEGACY 8

Elevation 1 • 3,849 sq.ft. | Elevation 2 • 3,862 sq.ft. | Elevation 3 • 3,862 sq.ft.

## © CAMDEN © CROSSING

Main exterior building materials for front include: Elev. 1 • Cultured Stone + Brick + Painted Products, Elev. 2 • Cultured Stone + Brick, Elev. 3 • Cultured Stone + Brick + Prefinished Aluminum Siding