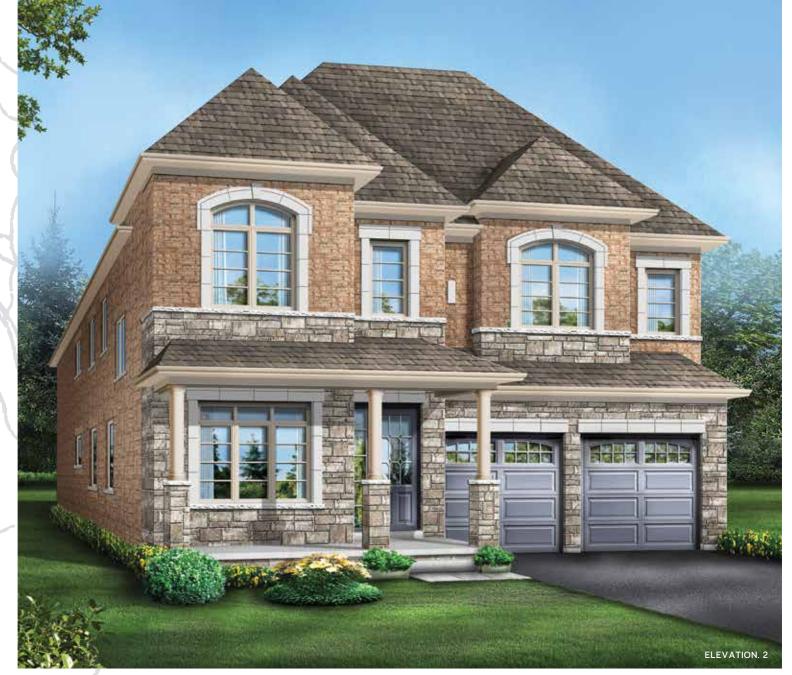

## LEGACY 8

Elevation 1 • 3,849 sq.ft. | Elevation 2 • 3,862 sq.ft. | Elevation 3 • 3,862 sq.ft.

## © CAMDEN © CROSSING

Main exterior building materials for front include: Elev. 1 • Cultured Stone + Brick + Painted Products, Elev. 2 • Cultured Stone + Brick, Elev. 3 • Cultured Stone + Brick + Prefinished Aluminum Siding