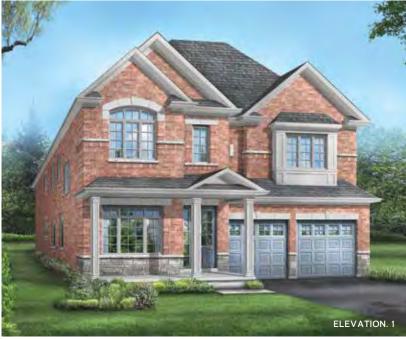

## LEGACY 8

Elevation 1 • 3,849 sq.ft. | Elevation 2 • 3,862 sq.ft. | Elevation 3 • 3,862 sq.ft.

## © CAMDEN © CROSSING

Main exterior building materials for front include: Elev. 1 • Cultured Stone + Brick + Painted Products, Elev. 2 • Cultured Stone + Brick, Elev. 3 • Cultured Stone + Brick + Prefinished Aluminum Siding