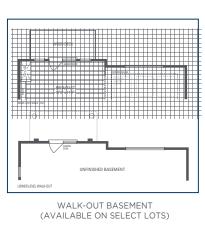

## LEGACY 8

Elevation 1 • 3,849 sq.ft. | Elevation 2 • 3,862 sq.ft. | Elevation 3 • 3,862 sq.ft.

## LEGACY 8

Elevation 1 • 3,849 sq.ft. | Elevation 2 • 3,862 sq.ft. | Elevation 3 • 3,862 sq.ft.

NOTE: Orientation of home may be reversed and purchaser agrees to accept the same. Unit setback and roofline may vary due to siting. Steps may vary at any exterior entrance ways due to grading variance. All dimensions are approximate only and subject to change without notice. Actual usable floor space may vary from stated floor area. All renderings are artist's concept, specifications, architectural and mechanical detailing are subject to minor modifications. Mechanical wall encroachments may be required into finished rooms and garage spaces. E.&O.E.