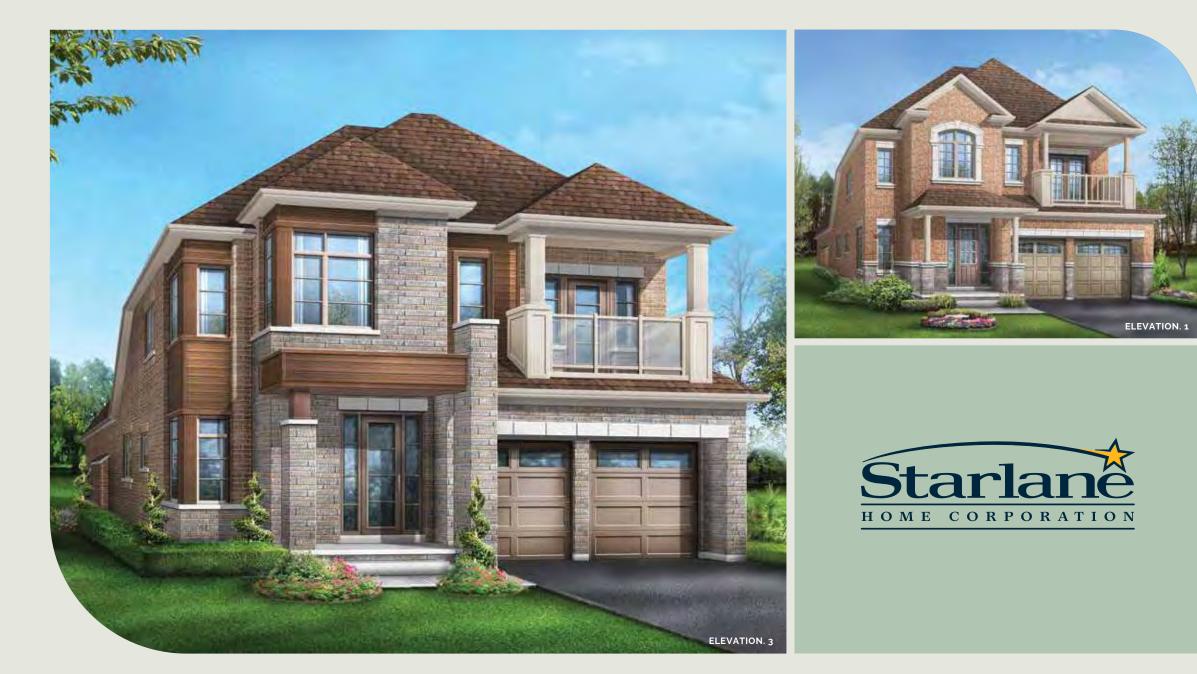

## Nonaco 1 | Elevation 1 · 2,509 sq.ft. | Elevation 3 · 2,507 sq.ft.

Main exterior building materials for front include: Elev. 1 • Cultured Stone + Brick + Painted Products, Elev. 3 • Cultured Stone + Brick + Prefinished Aluminum Siding + Painted Products Dancing Forests • 39'8'' • October 2024