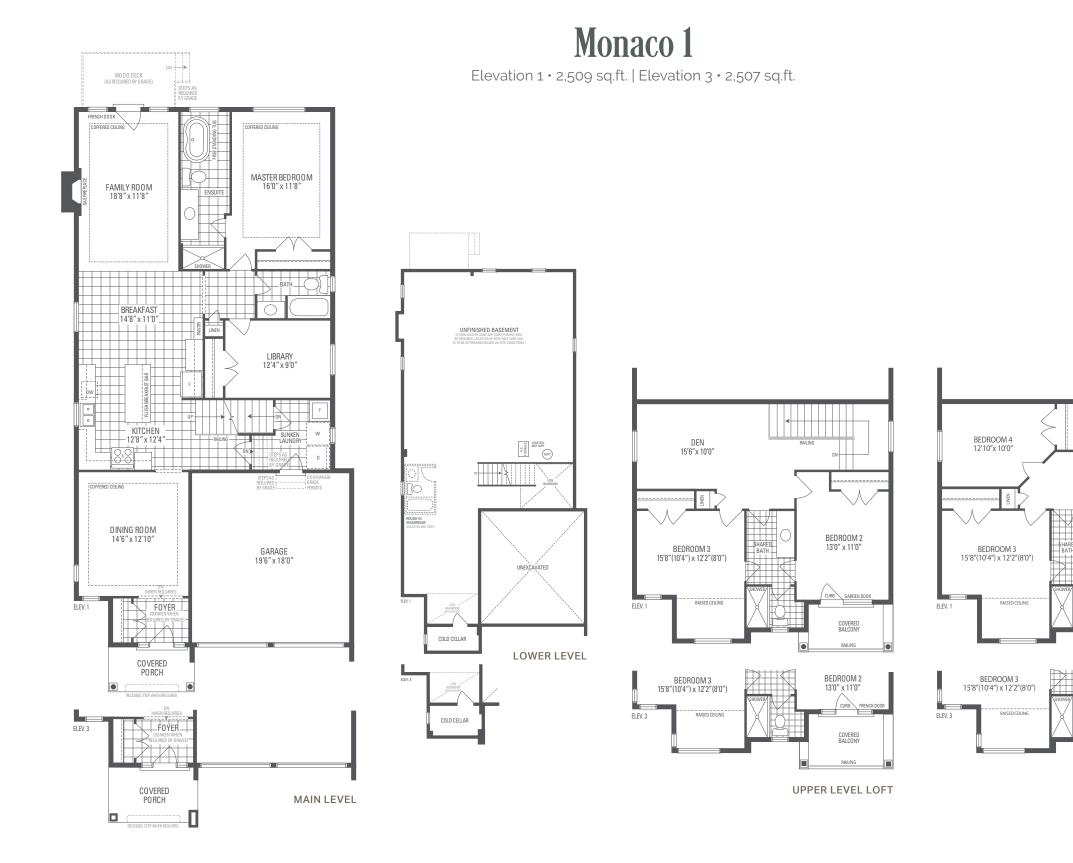

## Nonaco 1 | Elevation 1 · 2,509 sq.ft. | Elevation 3 · 2,507 sq.ft.

Main exterior building materials for front include: Elev. 1 • Cultured Stone + Brick + Painted Products, Elev. 3 • Cultured Stone + Brick + Prefinished Aluminum Siding + Painted Products Dancing Forests • 39'8'' • October 2024

NOTE: Orientation of home may be reversed and purchaser agrees to accept the same. Unit setback and roofline may vary due to siting. Steps may vary at any exterior entrance ways due to grading variance. All dimensions are approximate only and subject to change without notice. Actual usable floor space may vary from stated floor area. All renderings are artist's concept, specifications, architectural and mechanical detailing are subject to minor modifications. Mechanical wall encroachments may be required into finished rooms and garage spaces. E.&O.E.

## **OPTIONAL 4 BEDROOM** UPPER LEVEL LOFT