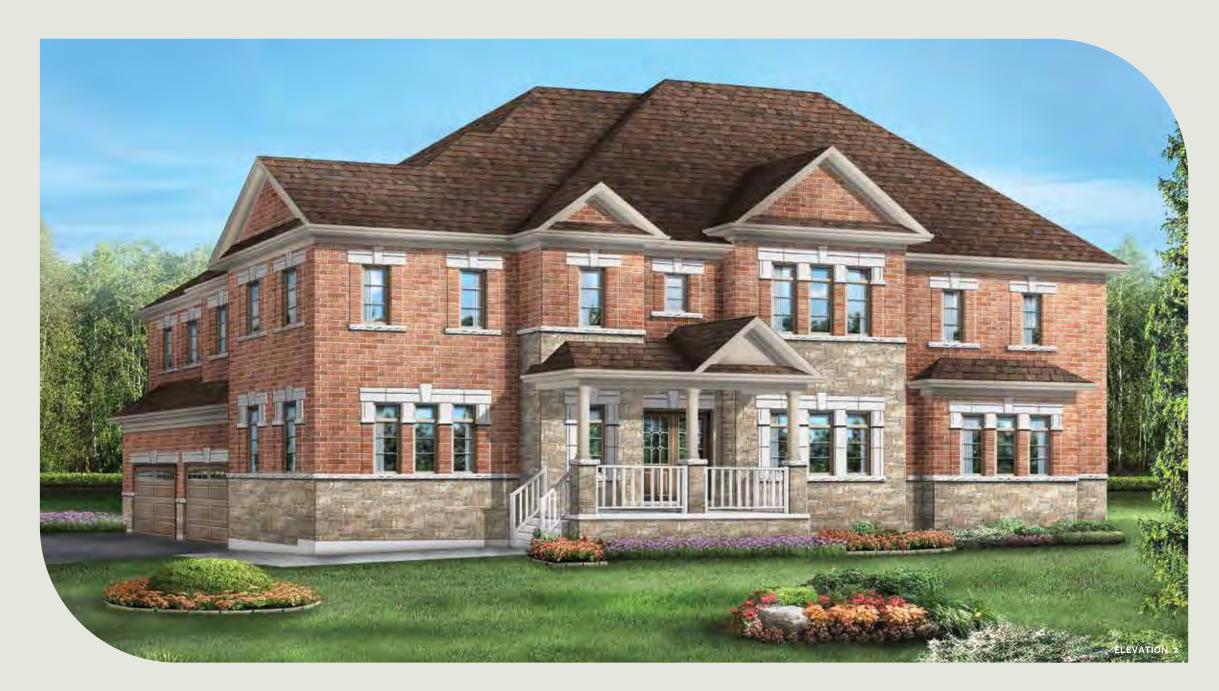

## Monaco 12

Elevation 2 • 3,298 sq.ft. | FOR LOT 73

Main exterior building materials for front include: Elev. 2 • Cultured Stone + Brick Dancing Forests • 39'8" • October 2024

NOTE: Orientation of home may be reversed and purchaser agrees to accept the same. Unit setback and roofline may vary due to siting. Steps may vary at any exterior entrance ways due to grading variance. All dimensions are approximate only and subject to change without notice. Actual usable floor space may vary from stated floor area. All renderings are artist's concept, specifications, architectural and mechanical detailing are subject to minor modifications. Mechanical wall encroachments may be required into finished rooms and garage spaces. E.&O.E.