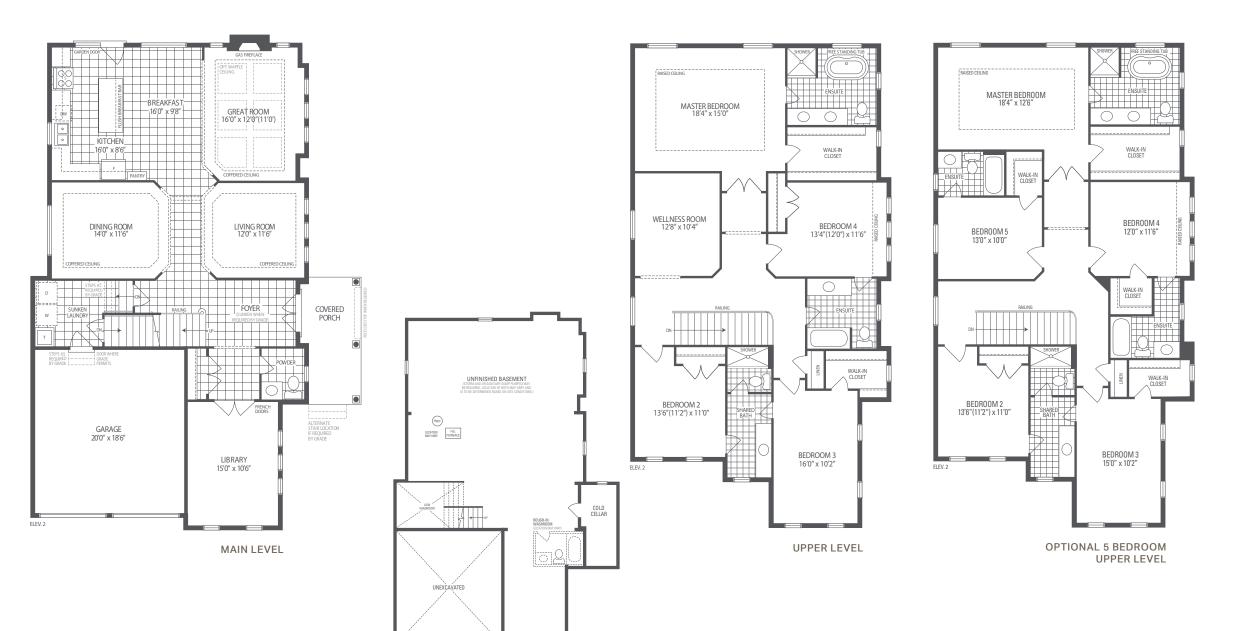

## Monaco 12

Elevation 2 • 3,298 sq.ft. | FOR LOT 73

Main exterior building materials for front include: Elev. 2 • Cultured Stone + Brick Dancing Forests • 39'8" • October 2024

NOTE: Orientation of home may be reversed and purchaser agrees to accept the same. Unit setback and roofline may vary due to siting. Steps may vary at any exterior entrance ways due to grading variance. All dimensions are approximate only and subject to change without notice. Actual usable floor space may vary from stated floor area. All renderings are artist's concept, specifications, architectural and mechanical detailing are subject to minor modifications. Mechanical wall encroachments may be required into finished rooms and garage spaces. E.&O.E.

LOWER LEVEL