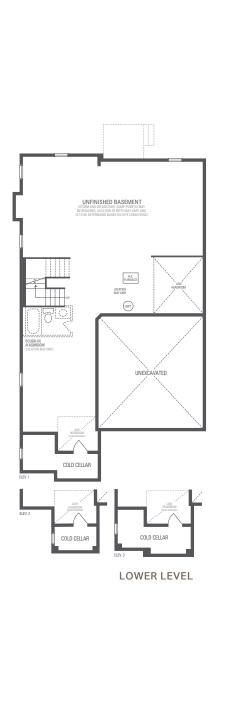

## Nonaco 2 Elevation 1 · 2,893 sq.ft. | Elevation 2 · 2,914 sq.ft. | Elevation 3 · 2,923 sq.ft.

Main exterior building materials for front include: Elev. 1 • Cultured Stone + Brick, Elev. 2 • Cultured Stone + Brick + Painted Products, Elev. 3 • Cultured Stone + Brick + Prefinished Aluminum Siding Dancing Forests • 39'8" • October 2024

## Monaco 2

Elevation 1 • 2,893 sq.ft. | Elevation 2 • 2,914 sq.ft. | Elevation 3 • 2,923 sq.ft.