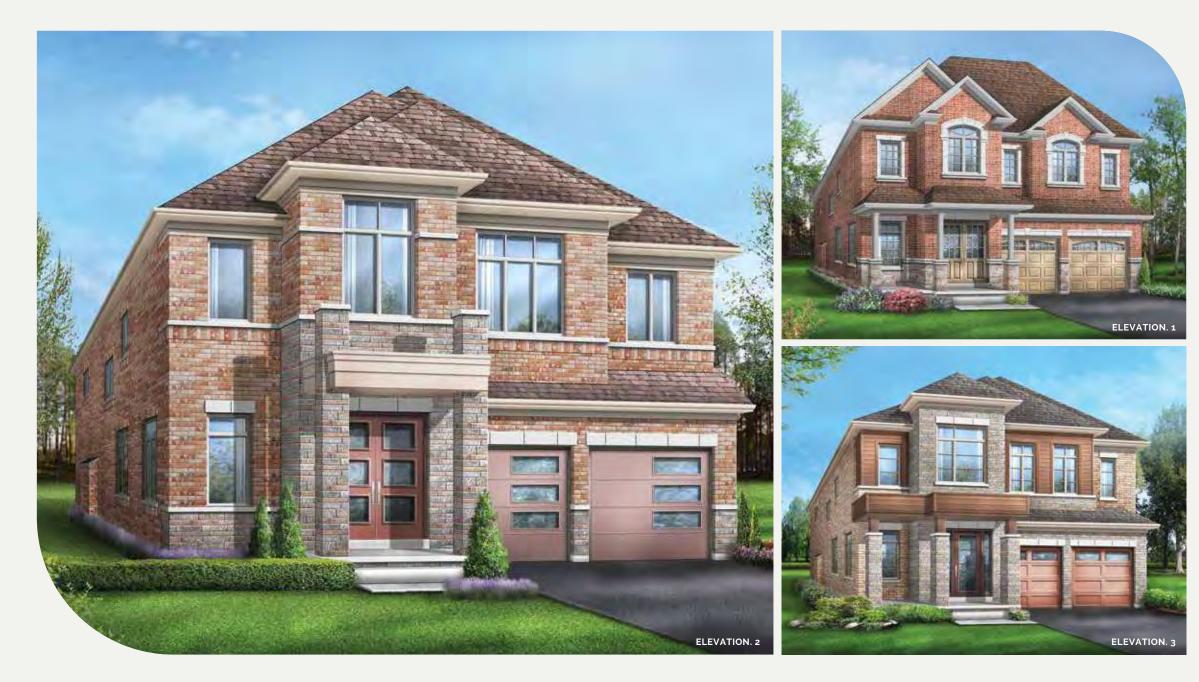

## Nonaco 2 Elevation 1 · 2,893 sq.ft. | Elevation 2 · 2,914 sq.ft. | Elevation 3 · 2,923 sq.ft.

Main exterior building materials for front include: Elev. 1 • Cultured Stone + Brick, Elev. 2 • Cultured Stone + Brick + Painted Products, Elev. 3 • Cultured Stone + Brick + Prefinished Aluminum Siding Dancing Forests • 39'8" • October 2024

## Monaco 2

Elevation 1 • 2,893 sq.ft. | Elevation 2 • 2,914 sq.ft. | Elevation 3 • 2,923 sq.ft.