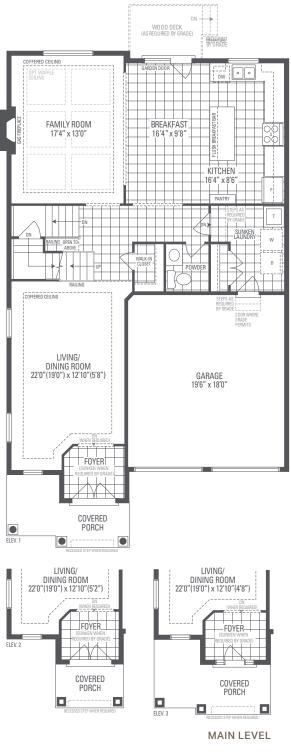

## Nonaco 2 Elevation 1 · 2,893 sq.ft. | Elevation 2 · 2,914 sq.ft. | Elevation 3 · 2,923 sq.ft.

Main exterior building materials for front include: Elev. 1 • Cultured Stone + Brick, Elev. 2 • Cultured Stone + Brick + Painted Products, Elev. 3 • Cultured Stone + Brick + Prefinished Aluminum Siding Dancing Forests • 39'8" • October 2024

## Monaco 2

Elevation 1 • 2,893 sq.ft. | Elevation 2 • 2,914 sq.ft. | Elevation 3 • 2,923 sq.ft.