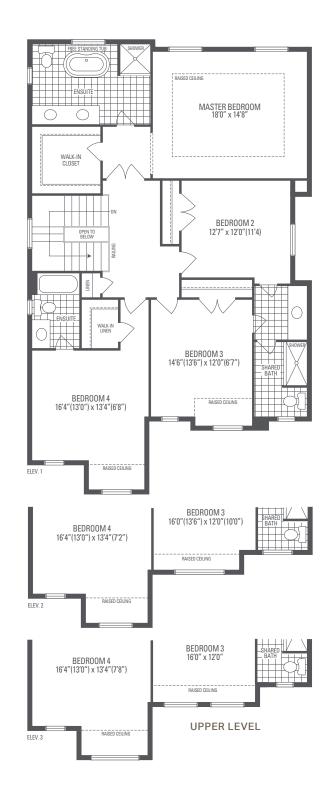

## Nonaco 2 Elevation 1 · 2,893 sq.ft. | Elevation 2 · 2,914 sq.ft. | Elevation 3 · 2,923 sq.ft.

Main exterior building materials for front include: Elev. 1 • Cultured Stone + Brick, Elev. 2 • Cultured Stone + Brick + Painted Products, Elev. 3 • Cultured Stone + Brick + Prefinished Aluminum Siding Dancing Forests • 39'8" • October 2024

## Monaco 2

Elevation 1 • 2,893 sq.ft. | Elevation 2 • 2,914 sq.ft. | Elevation 3 • 2,923 sq.ft.