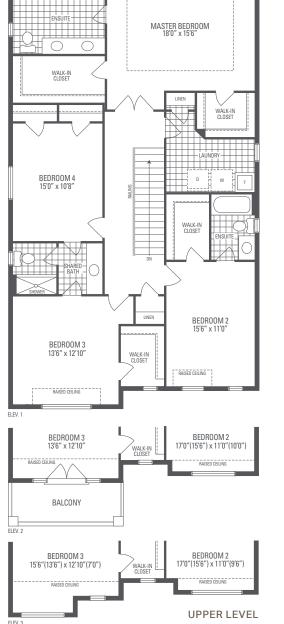

## Monaco 4

Elevation 1 · 3,252 sq.ft. | Elevation 2 · 3,272 sq.ft. | Elevation 3 · 3,305 sq.ft.