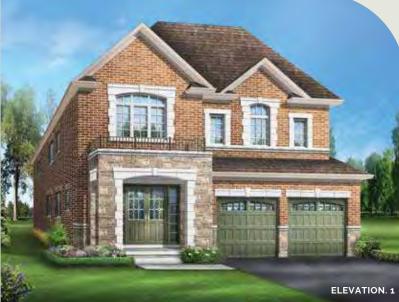

Main exterior building materials for front include: Elev. 1 • Cultured Stone + Brick, Elev. 2 • Cultured Stone + Brick + Painted Products, Elev. 3 • Cultured Stone + Brick + Prefinished Aluminum Siding Dancing Forests • 39'8" • October 2024

## Monaco 4

Elevation 1 · 3,252 sq.ft. | Elevation 2 · 3,272 sq.ft. | Elevation 3 · 3,305 sq.ft.