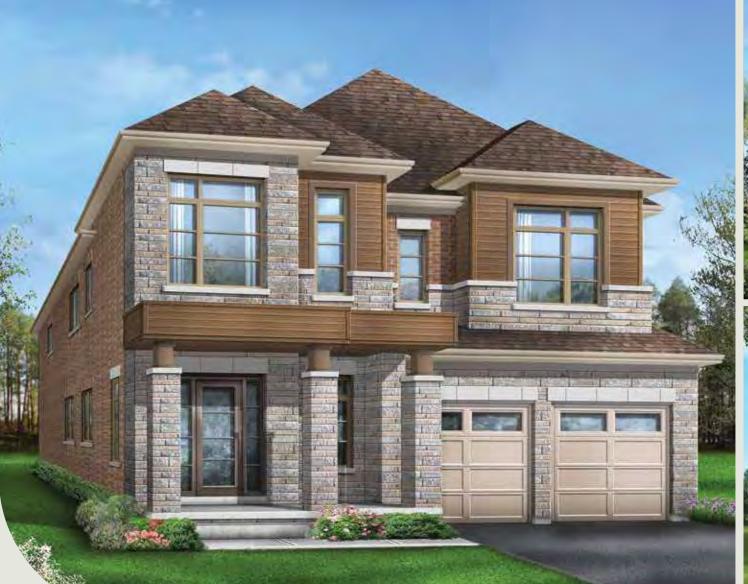

Main exterior building materials for front include: Elev. 1 • Cultured Stone + Brick, Elev. 2 • Cultured Stone + Brick + Painted Products, Elev. 3 • Cultured Stone + Brick + Prefinished Aluminum Siding Dancing Forests • 39'8" • October 2024

## Monaco 4

Elevation 1 · 3,252 sq.ft. | Elevation 2 · 3,272 sq.ft. | Elevation 3 · 3,305 sq.ft.