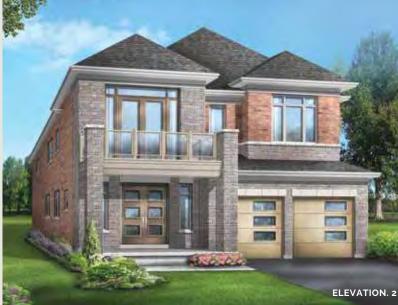

Main exterior building materials for front include: Elev. 1 • Cultured Stone + Brick, Elev. 2 • Cultured Stone + Brick + Painted Products, Elev. 3 • Cultured Stone + Brick + Prefinished Aluminum Siding Dancing Forests • 39'8" • October 2024

## Monaco 4

Elevation 1 · 3,252 sq.ft. | Elevation 2 · 3,272 sq.ft. | Elevation 3 · 3,305 sq.ft.