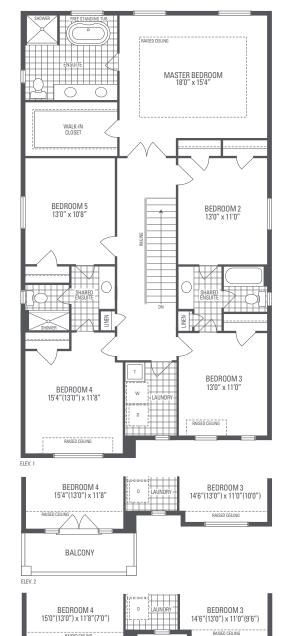

## Monaco 4

Elevation 1 · 3,252 sq.ft. | Elevation 2 · 3,272 sq.ft. | Elevation 3 · 3,305 sq.ft.