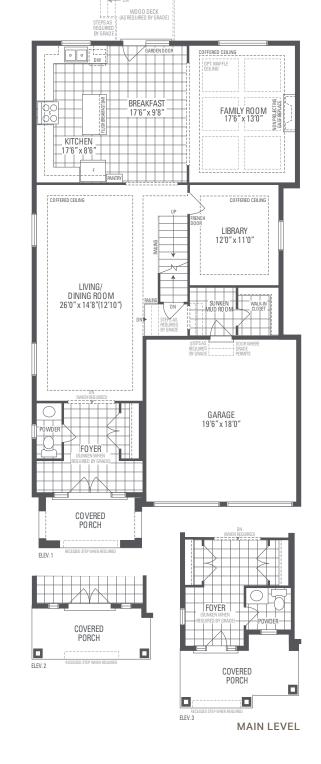

NOTE: Orientation of home may be reversed and purchaser agrees to accept the same. Unit setback and roofline may vary due to siting. Steps may vary at any exterior entrance ways due to grading variance. All dimensions are approximate only and subject to change without notice.

Actual usable floor space may vary from stated floor area. All renderings are artist's concept, specifications, architectural and mechanical detailing are subject to minor modifications. Mechanical wall encroachments may be required into finished rooms and garage spaces. E.&O.E.

## Monaco 4

Elevation 1 · 3,252 sq.ft. | Elevation 2 · 3,272 sq.ft. | Elevation 3 · 3,305 sq.ft.