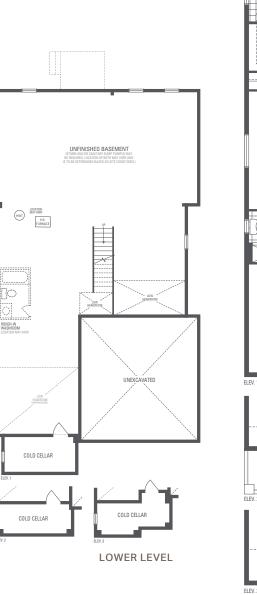

## Monaco 4

Elevation 1 · 3,252 sq.ft. | Elevation 2 · 3,272 sq.ft. | Elevation 3 · 3,305 sq.ft.