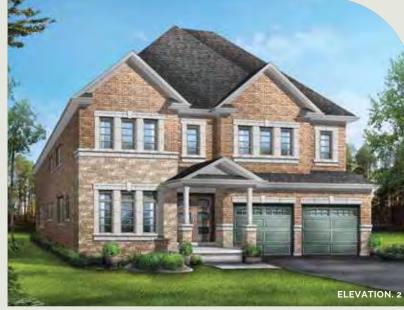

Riviera 3 | Elevation 1 · 3,715 sq.ft. | Elevation 2 · 3,660 sq.ft. | Elevation 3 · 3,660 sq.ft.

Main exterior building materials for front include: Elev. 1 • Cultured Stone + Brick, Elev. 2 • Cultured Stone + Brick + Painted Products, Elev. 3 • Cultured Stone + Brick + Prefinished Aluminum Siding Dancing Forests • 45′ • October 2024

## Riviera 3

Elevation 1 · 3,715 sq.ft. | Elevation 2 · 3,660 sq.ft. | Elevation 3 · 3,660 sq.ft. (Add 100 sq.ft. of Finished Basement Landing)