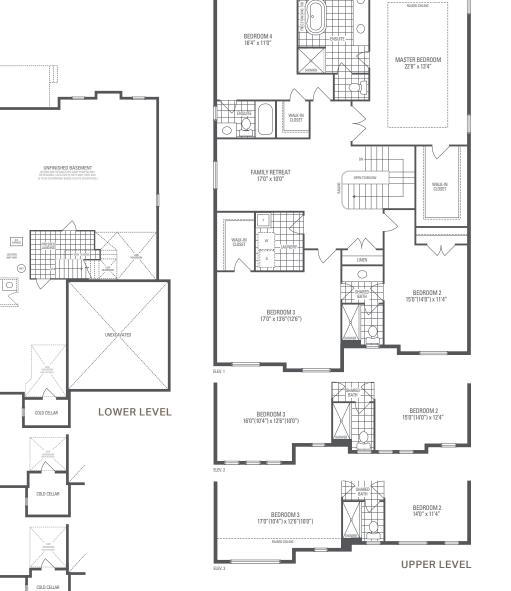

Riviera 3 | Elevation 1 · 3,715 sq.ft. | Elevation 2 · 3,660 sq.ft. | Elevation 3 · 3,660 sq.ft.

Main exterior building materials for front include: Elev. 1 • Cultured Stone + Brick, Elev. 2 • Cultured Stone + Brick + Painted Products, Elev. 3 • Cultured Stone + Brick + Prefinished Aluminum Siding Dancing Forests • 45′ • October 2024

## Riviera 3

Elevation 1 · 3,715 sq.ft. | Elevation 2 · 3,660 sq.ft. | Elevation 3 · 3,660 sq.ft. (Add 100 sq.ft. of Finished Basement Landing)