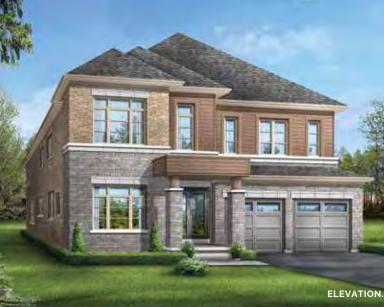

Riviera 3 | Elevation 1 · 3,715 sq.ft. | Elevation 2 · 3,660 sq.ft. | Elevation 3 · 3,660 sq.ft.

Main exterior building materials for front include: Elev. 1 • Cultured Stone + Brick, Elev. 2 • Cultured Stone + Brick + Painted Products, Elev. 3 • Cultured Stone + Brick + Prefinished Aluminum Siding Dancing Forests • 45′ • October 2024

## Riviera 3

Elevation 1 · 3,715 sq.ft. | Elevation 2 · 3,660 sq.ft. | Elevation 3 · 3,660 sq.ft. (Add 100 sq.ft. of Finished Basement Landing)