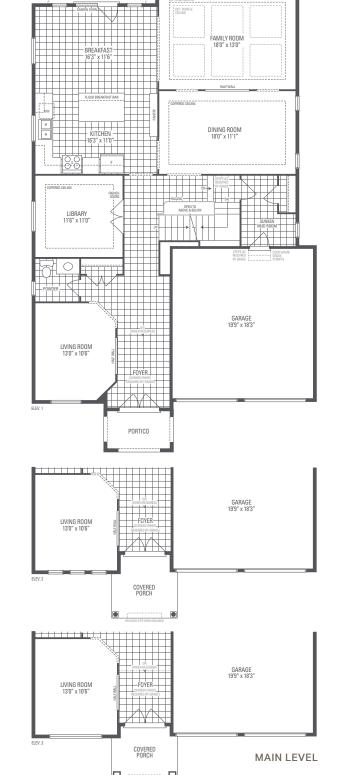

Riviera 3 | Elevation 1 · 3,715 sq.ft. | Elevation 2 · 3,660 sq.ft. | Elevation 3 · 3,660 sq.ft.

Main exterior building materials for front include: Elev. 1 • Cultured Stone + Brick, Elev. 2 • Cultured Stone + Brick + Painted Products, Elev. 3 • Cultured Stone + Brick + Prefinished Aluminum Siding Dancing Forests • 45′ • October 2024

## Riviera 3

Elevation 1 · 3,715 sq.ft. | Elevation 2 · 3,660 sq.ft. | Elevation 3 · 3,660 sq.ft. (Add 100 sq.ft. of Finished Basement Landing)