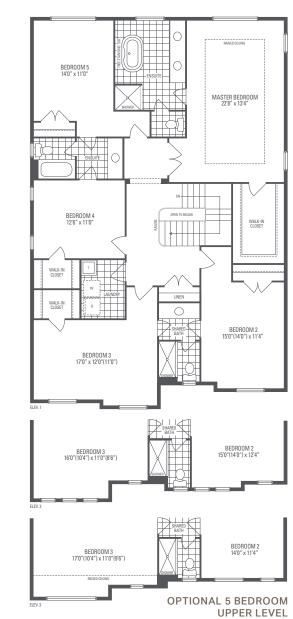

Riviera 3 | Elevation 1 · 3,715 sq.ft. | Elevation 2 · 3,660 sq.ft. | Elevation 3 · 3,660 sq.ft.

Main exterior building materials for front include: Elev. 1 • Cultured Stone + Brick, Elev. 2 • Cultured Stone + Brick + Painted Products, Elev. 3 • Cultured Stone + Brick + Prefinished Aluminum Siding Dancing Forests • 45′ • October 2024

## Riviera 3

Elevation 1 · 3,715 sq.ft. | Elevation 2 · 3,660 sq.ft. | Elevation 3 · 3,660 sq.ft. (Add 100 sq.ft. of Finished Basement Landing)