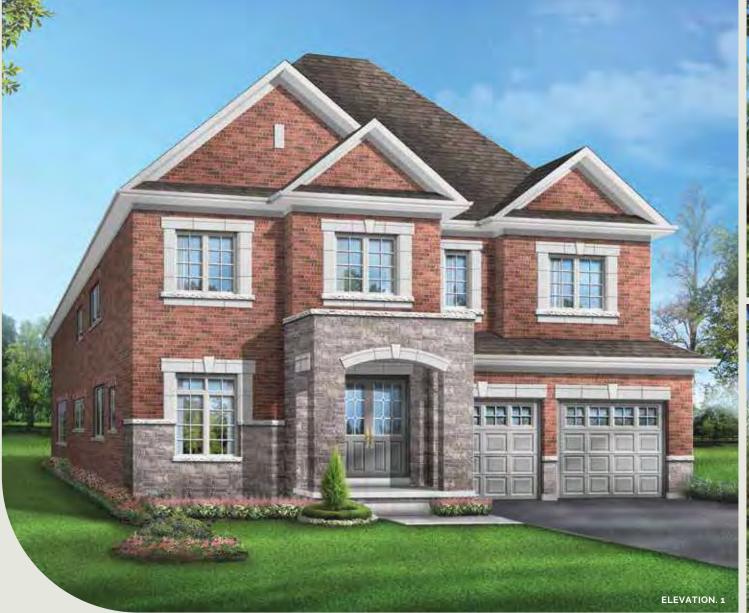

Riviera 3 | Elevation 1 · 3,715 sq.ft. | Elevation 2 · 3,660 sq.ft. | Elevation 3 · 3,660 sq.ft.

Main exterior building materials for front include: Elev. 1 • Cultured Stone + Brick, Elev. 2 • Cultured Stone + Brick + Painted Products, Elev. 3 • Cultured Stone + Brick + Prefinished Aluminum Siding Dancing Forests • 45′ • October 2024

## Riviera 3

Elevation 1 · 3,715 sq.ft. | Elevation 2 · 3,660 sq.ft. | Elevation 3 · 3,660 sq.ft. (Add 100 sq.ft. of Finished Basement Landing)