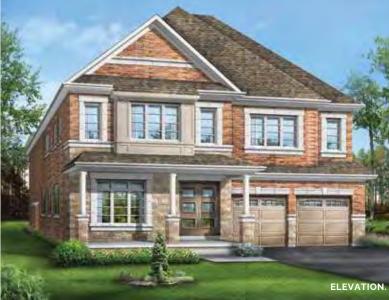

Riviera 4 | Elevation  $1 \cdot 3,915$  sq.ft. | Elevation  $2 \cdot 3,885$  sq.ft. | Elevation  $3 \cdot 3,915$  sq.ft.

Main exterior building materials for front include: Elev. 1 • Cultured Stone + Brick, Elev. 2 • Cultured Stone + Brick + Painted Products, Elev. 3 • Cultured Stone + Brick + Prefinished Aluminum Siding

## Riviera 4

Elevation 1 • 3,915 sq.ft. | Elevation 2 • 3,885 sq.ft. | Elevation 3 • 3,915 sq.ft. (Add 42 sq.ft. of Finished Basement Landing)