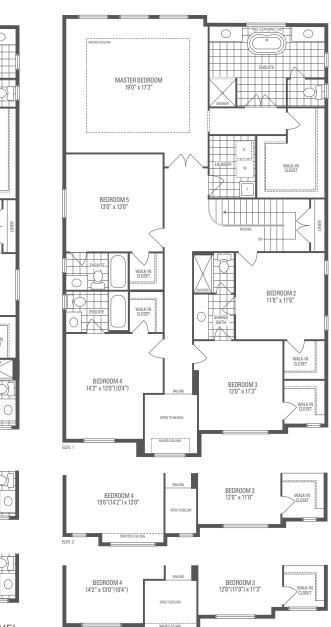

## Riviera 4

Elevation 1 • 3,915 sq.ft. | Elevation 2 • 3,885 sq.ft. | Elevation 3 • 3,915 sq.ft. (Add 42 sq.ft. of Finished Basement Landing)

Dancing Forests • 45' • October 2024

NOTE: Orientation of home may be reversed and purchaser agrees to accept the same. Unit setback and roofline may vary due to siting. Steps may vary at any exterior entrance ways due to grading variance. All dimensions are approximate only and subject to change without notice.

Actual usable floor space may vary from stated floor area. All renderings are artist's concept, specifications, architectural and mechanical detailing are subject to minor modifications. Mechanical wall encroachments may be required into finished rooms and garage spaces. E.&O.E.