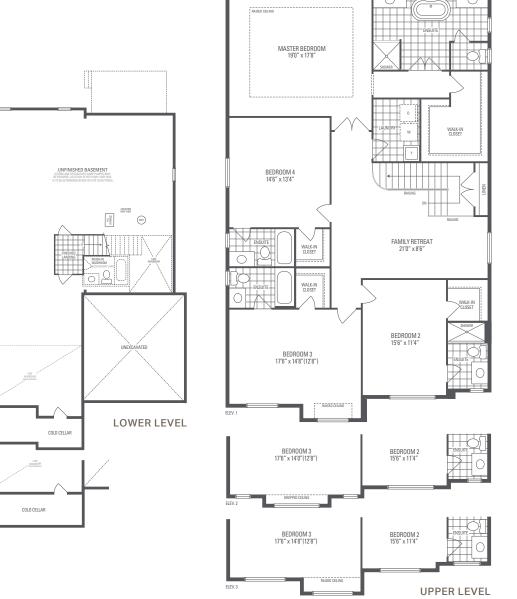

Riviera 4 | Elevation  $1 \cdot 3,915$  sq.ft. | Elevation  $2 \cdot 3,885$  sq.ft. | Elevation  $3 \cdot 3,915$  sq.ft.

Main exterior building materials for front include: Elev. 1 • Cultured Stone + Brick, Elev. 2 • Cultured Stone + Brick + Painted Products, Elev. 3 • Cultured Stone + Brick + Prefinished Aluminum Siding

Dancing Forests • 45' • October 2024

NOTE: Orientation of home may be reversed and purchaser agrees to accept the same. Unit setback and roofline may vary due to siting. Steps may vary at any exterior entrance ways due to grading variance. All dimensions are approximate only and subject to change without notice.

Actual usable floor space may vary from stated floor area. All renderings are artist's concept, specifications, architectural and mechanical detailing are subject to minor modifications. Mechanical wall encroachments may be required into finished rooms and garage spaces. E.&O.E.