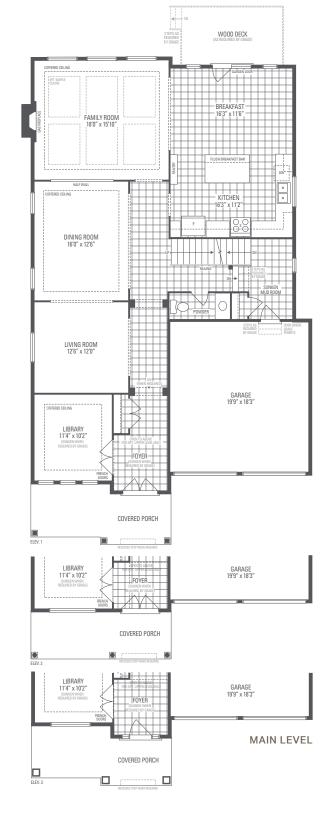

Actual usable floor space may vary from stated floor area. All renderings are artist's concept, specifications, architectural and mechanical detailing are subject to minor modifications. Mechanical wall encroachments may be required into finished rooms and garage spaces. E.&O.E.

## Riviera 4

Elevation 1 • 3,915 sq.ft. | Elevation 2 • 3,885 sq.ft. | Elevation 3 • 3,915 sq.ft. (Add 42 sq.ft. of Finished Basement Landing)