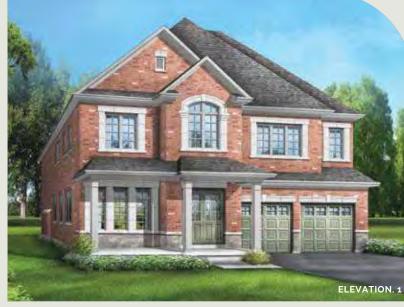

Riviera 4 | Elevation  $1 \cdot 3,915$  sq.ft. | Elevation  $2 \cdot 3,885$  sq.ft. | Elevation  $3 \cdot 3,915$  sq.ft.

Main exterior building materials for front include: Elev. 1 • Cultured Stone + Brick, Elev. 2 • Cultured Stone + Brick + Painted Products, Elev. 3 • Cultured Stone + Brick + Prefinished Aluminum Siding

## Riviera 4

Elevation 1 • 3,915 sq.ft. | Elevation 2 • 3,885 sq.ft. | Elevation 3 • 3,915 sq.ft. (Add 42 sq.ft. of Finished Basement Landing)