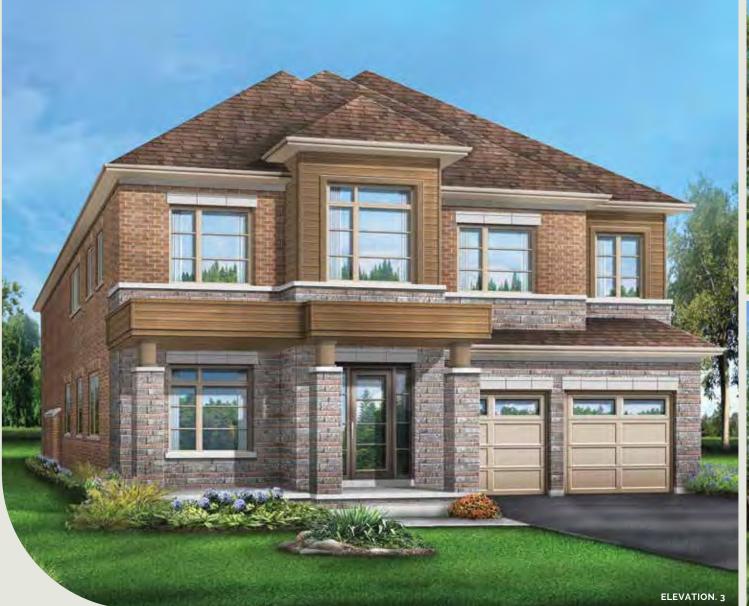

Riviera 4 | Elevation  $1 \cdot 3,915$  sq.ft. | Elevation  $2 \cdot 3,885$  sq.ft. | Elevation  $3 \cdot 3,915$  sq.ft.

Main exterior building materials for front include: Elev. 1 • Cultured Stone + Brick, Elev. 2 • Cultured Stone + Brick + Painted Products, Elev. 3 • Cultured Stone + Brick + Prefinished Aluminum Siding

## Riviera 4

Elevation 1 • 3,915 sq.ft. | Elevation 2 • 3,885 sq.ft. | Elevation 3 • 3,915 sq.ft. (Add 42 sq.ft. of Finished Basement Landing)