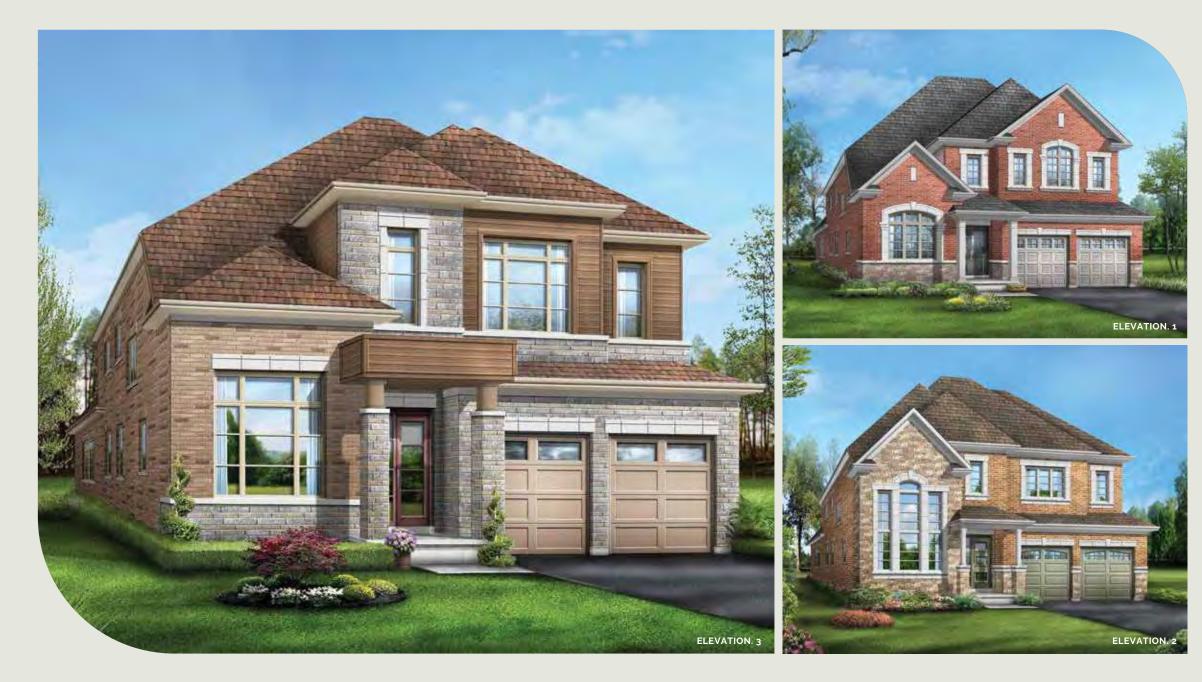

## Riviera 5 | Elevation 1 · 3,070 sq.ft. | Elevation 2 · 3,078 sq.ft. | Elevation 3 · 3,070 sq.ft.

Main exterior building materials for front include: Elev. 1 • Cultured Stone + Brick, Elev. 2 • Cultured Stone + Brick, Elev. 3 • Cultured Stone + Brick + Prefinished Aluminum Siding Dancing Forests • 45' • October 2024