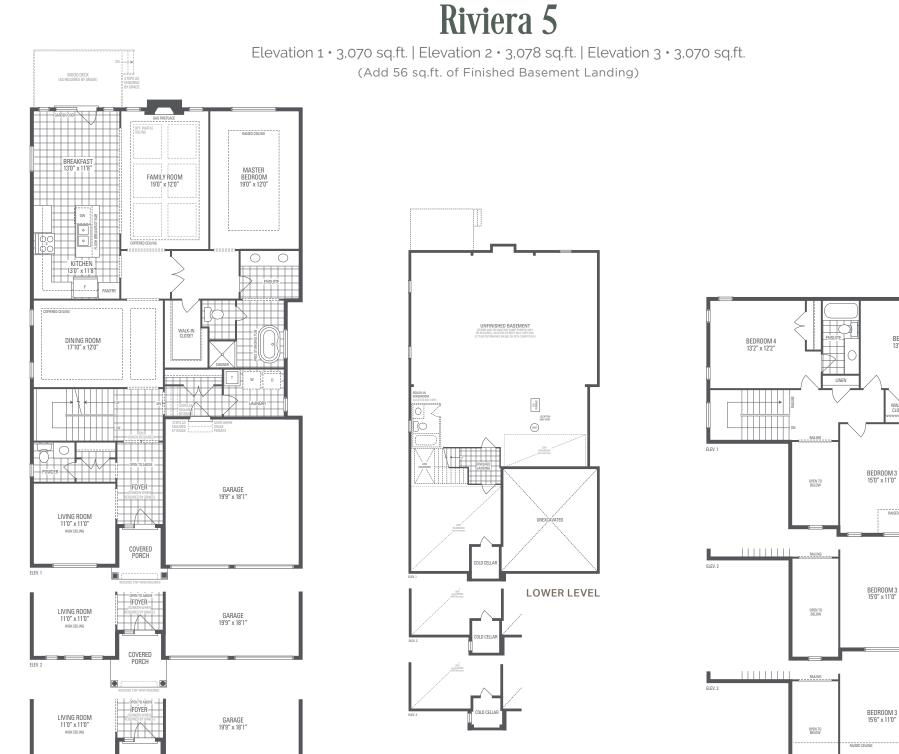

## Riviera 5 | Elevation 1 · 3,070 sq.ft. | Elevation 2 · 3,078 sq.ft. | Elevation 3 · 3,070 sq.ft.

Main exterior building materials for front include: Elev. 1 • Cultured Stone + Brick, Elev. 2 • Cultured Stone + Brick, Elev. 3 • Cultured Stone + Brick + Prefinished Aluminum Siding Dancing Forests • 45' • October 2024

MAIN LEVEL

BEDROOM 2 13'6" x 12'2"

UPPER LEVEL