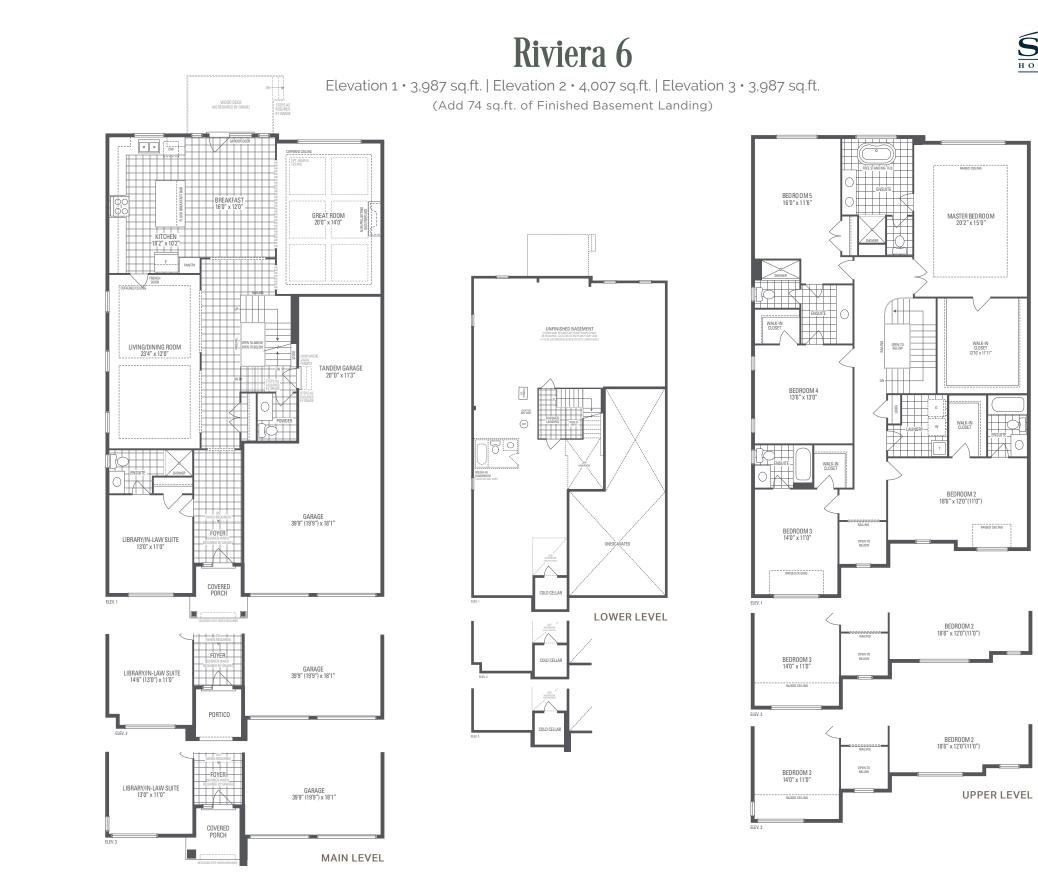

## Riviera 6 Elevation 1 · 3,987 sq.ft. | Elevation 2 · 4,007 sq.ft. | Elevation 3 · 3,987 sq.ft.

Main exterior building materials for front include: Elev. 1 • Cultured Stone + Brick + Painted Products, Elev. 2 • Cultured Stone + Brick + Prefinished Aluminum Siding Dancing Forests • 45' • October 2024

NOTE: Orientation of home may be reversed and purchaser agrees to accept the same. Unit setback and roofline may vary due to siting. Steps may vary at any exterior entrance ways due to grading variance. All dimensions are approximate only and subject to change without notice. Actual usable floor space may vary from stated floor area. All renderings are artist's concept, specifications, architectural and mechanical detailing are subject to minor modifications. Mechanical wall encroachments may be required into finished rooms and garage spaces. E.&O.E.