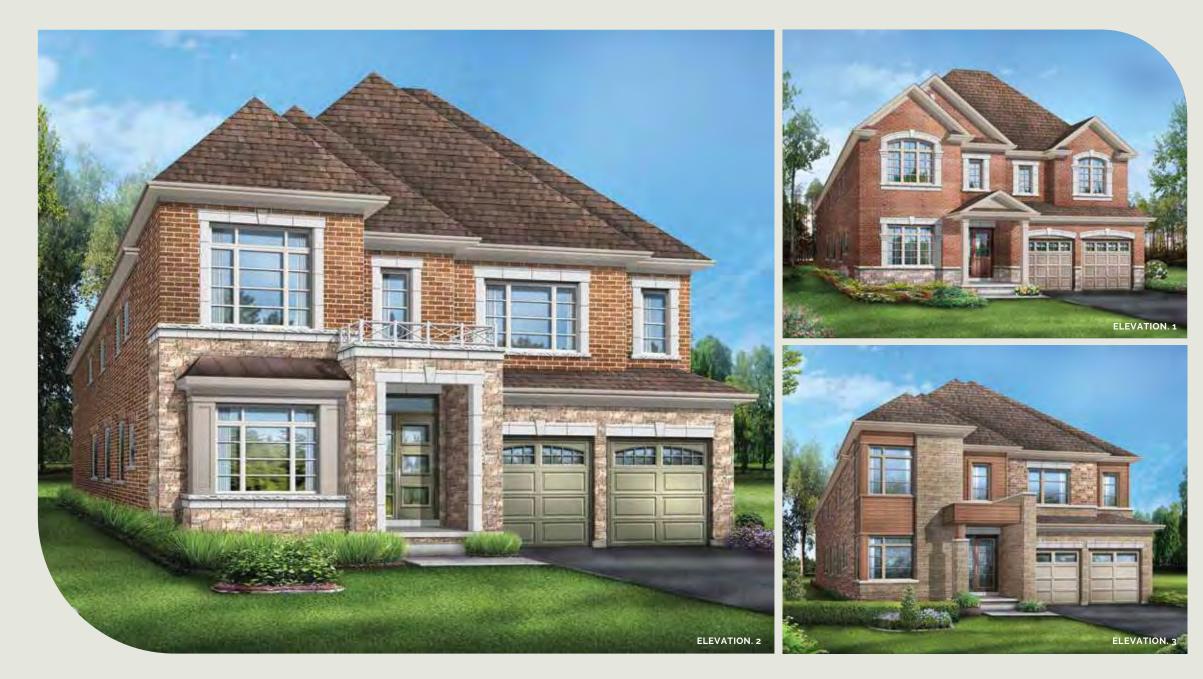

## Riviera 6 Elevation 1 · 3,987 sq.ft. | Elevation 2 · 4,007 sq.ft. | Elevation 3 · 3,987 sq.ft.

Main exterior building materials for front include: Elev. 1 • Cultured Stone + Brick + Painted Products, Elev. 2 • Cultured Stone + Brick + Prefinished Aluminum Siding Dancing Forests • 45' • October 2024