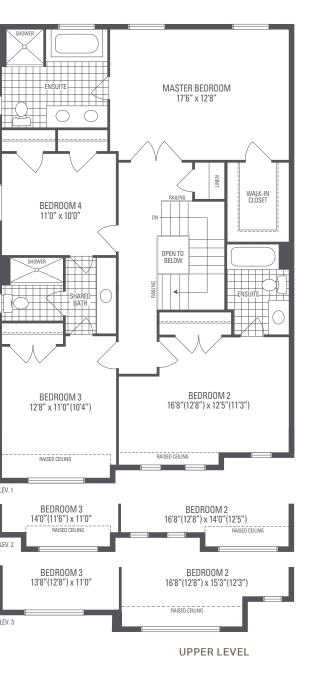

## FLOOR LAYOUTS FOR 10' MAIN LEVEL CEILING HEIGHT

Elevation 1 · 2,415 sq.ft. | Elevation 2 · 2,440 sq.ft. | Elevation 3 · 2,463 sq.ft.

NOTE: Orientation of home may be reversed and purchaser agrees to accept the same. Unit setback and roofline may vary due to siting. Steps may vary at any exterior entrance ways due to grading variance. All dimensions are approximate only and subject to change without notice.