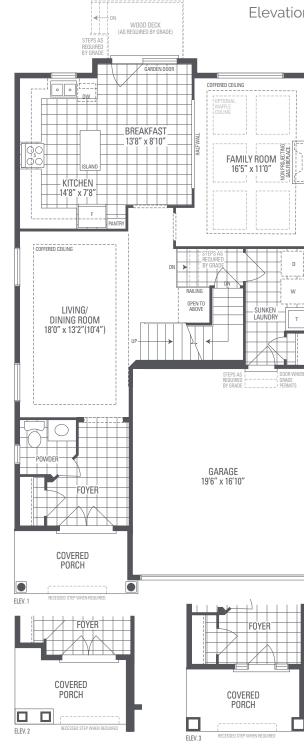

MAIN LEVEL

## FLOOR LAYOUTS FOR 10' MAIN LEVEL CEILING HEIGHT

Elevation 1 · 2,415 sq.ft. | Elevation 2 · 2,440 sq.ft. | Elevation 3 · 2,463 sq.ft.

NOTE: Orientation of home may be reversed and purchaser agrees to accept the same. Unit setback and roofline may vary due to siting. Steps may vary at any exterior entrance ways due to grading variance. All dimensions are approximate only and subject to change without notice.