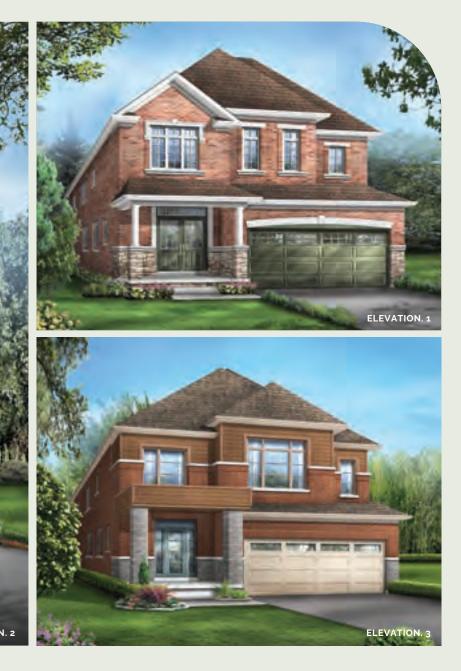

36' LOT

Seville 1 | Elevation  $1 \cdot 2,415$  sq.ft. | Elevation  $2 \cdot 2,440$  sq.ft. | Elevation  $3 \cdot 2,463$  sq.ft.

## FLOOR LAYOUTS FOR 10' MAIN LEVEL CEILING HEIGHT

Elevation 1 · 2,415 sq.ft. | Elevation 2 · 2,440 sq.ft. | Elevation 3 · 2,463 sq.ft.

NOTE: Orientation of home may be reversed and purchaser agrees to accept the same. Unit setback and roofline may vary due to siting. Steps may vary at any exterior entrance ways due to grading variance. All dimensions are approximate only and subject to change without notice.