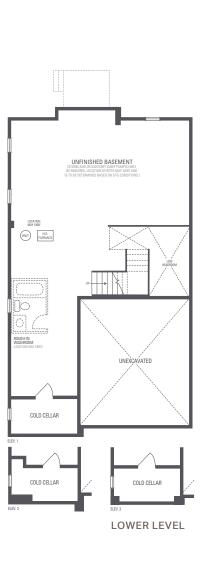

## FLOOR LAYOUTS FOR 10' MAIN LEVEL CEILING HEIGHT

Elevation 1 · 2,415 sq.ft. | Elevation 2 · 2,440 sq.ft. | Elevation 3 · 2,463 sq.ft.

NOTE: Orientation of home may be reversed and purchaser agrees to accept the same. Unit setback and roofline may vary due to siting. Steps may vary at any exterior entrance ways due to grading variance. All dimensions are approximate only and subject to change without notice.