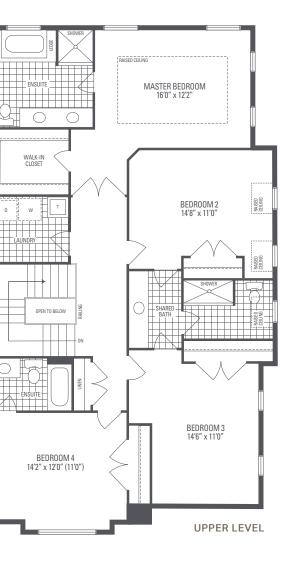

## FLOOR LAYOUTS FOR 10' MAIN LEVEL CEILING HEIGHT

Elevation 1 • 3,008 sq.ft.

Main exterior building materials for front include: Elev. 1 • Cultured Stone + Brick + Painted Products

Dancing Forests • 36' • November 2024

NOTE: Orientation of home may be reversed and purchaser agrees to accept the same. Unit setback and roofline may vary due to siting. Steps may vary at any exterior entrance ways due to grading variance. All dimensions are approximate only and subject to change without notice.

Actual usable floor space may vary from stated floor area. All renderings are artist's concept, specifications, architectural and mechanical detailing are subject to minor modifications. Mechanical wall encroachments may be required into finished rooms and garage spaces. Elevation detail will vary with 10' main level ceiling height. E.&O.E.