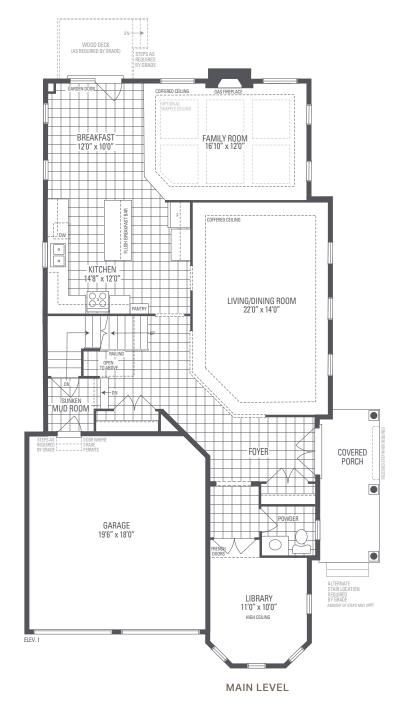

## FLOOR LAYOUTS FOR 10' MAIN LEVEL CEILING HEIGHT

Elevation 1 • 3,008 sq.ft.

Main exterior building materials for front include: Elev. 1 • Cultured Stone + Brick + Painted Products

Dancing Forests • 36' • November 2024

NOTE: Orientation of home may be reversed and purchaser agrees to accept the same. Unit setback and roofline may vary due to siting. Steps may vary at any exterior entrance ways due to grading variance. All dimensions are approximate only and subject to change without notice.

Actual usable floor space may vary from stated floor area. All renderings are artist's concept, specifications, architectural and mechanical detailing are subject to minor modifications. Mechanical wall encroachments may be required into finished rooms and garage spaces. Elevation detail will vary with 10' main level ceiling height. E.&O.E.