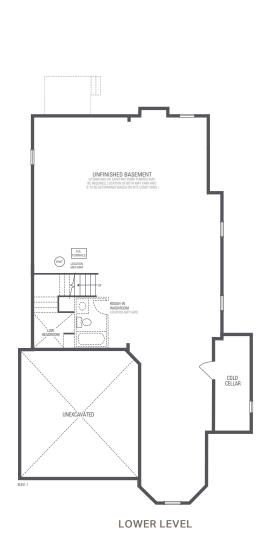

## FLOOR LAYOUTS FOR 10' MAIN LEVEL CEILING HEIGHT

Elevation 1 • 3,008 sq.ft.

Main exterior building materials for front include: Elev. 1 • Cultured Stone + Brick + Painted Products

Dancing Forests • 36' • November 2024

NOTE: Orientation of home may be reversed and purchaser agrees to accept the same. Unit setback and roofline may vary due to siting. Steps may vary at any exterior entrance ways due to grading variance. All dimensions are approximate only and subject to change without notice.

Actual usable floor space may vary from stated floor area. All renderings are artist's concept, specifications, architectural and mechanical detailing are subject to minor modifications. Mechanical wall encroachments may be required into finished rooms and garage spaces. Elevation detail will vary with 10' main level ceiling height. E.&O.E.