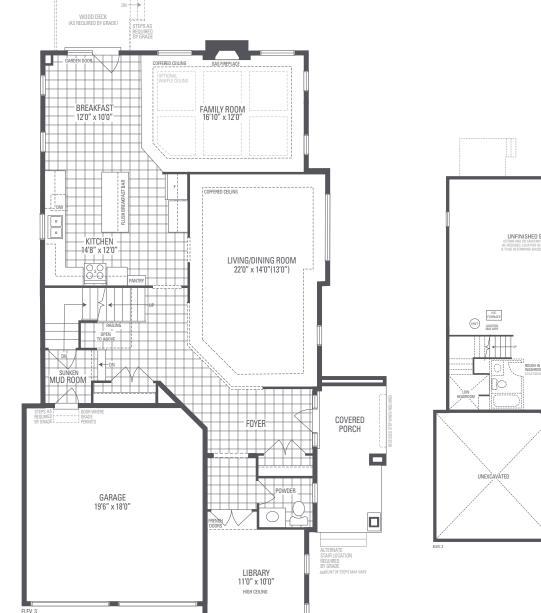

## FLOOR LAYOUTS FOR 10' MAIN LEVEL CEILING HEIGHT

LOWER LEVEL

MAIN LEVEL

NOTE: Orientation of home may be reversed and purchaser agrees to accept the same. Unit setback and roofline may vary due to siting. Steps may vary at any exterior entrance ways due to grading variance. All dimensions are approximate only and subject to change without notice.

Actual usable floor space may vary from stated floor area. All renderings are artist's concept, specifications, architectural and mechanical detailing are subject to minor modifications. Mechanical wall encroachments may be required into finished rooms and garage spaces. Elevation detail will vary with 10' main level ceiling height. E.&O.E.