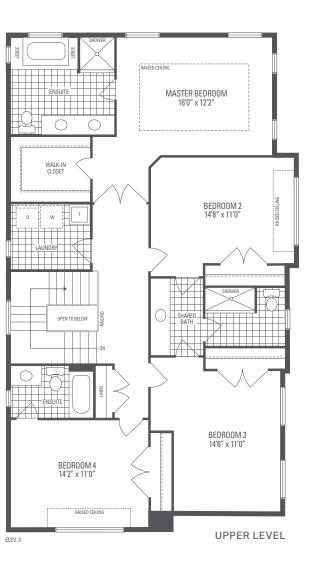

## FLOOR LAYOUTS FOR 10' MAIN LEVEL CEILING HEIGHT

LOWER LEVEL

MAIN LEVEL

NOTE: Orientation of home may be reversed and purchaser agrees to accept the same. Unit setback and roofline may vary due to siting. Steps may vary at any exterior entrance ways due to grading variance. All dimensions are approximate only and subject to change without notice.

Actual usable floor space may vary from stated floor area. All renderings are artist's concept, specifications, architectural and mechanical detailing are subject to minor modifications. Mechanical wall encroachments may be required into finished rooms and garage spaces. Elevation detail will vary with 10' main level ceiling height. E.&O.E.