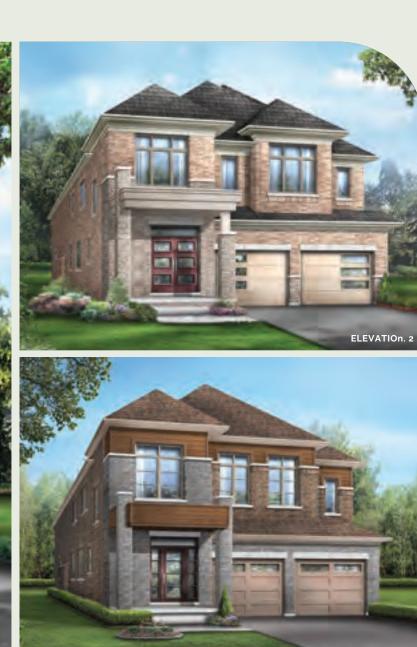

36' LOT

Seville 2 | Elevation 1 · 2,640 sq.ft. | Elevation 2 · 2,662 sq.ft. | Elevation 3 · 2,639 sq.ft.

## FLOOR LAYOUTS FOR 10' MAIN LEVEL CEILING HEIGHT

Elevation 1 • 2,640 sq.ft. | Elevation 2 • 2,662 sq.ft. | Elevation 3 • 2,639 sq.ft.

Main exterior building materials for front include: Elev. 1 • Cultured Stone + Brick, Elev. 2 • Cultured Stone + Brick + Painted Products, Elev. 3 • Cultured Stone + Brick + Prefinished Aluminum Siding