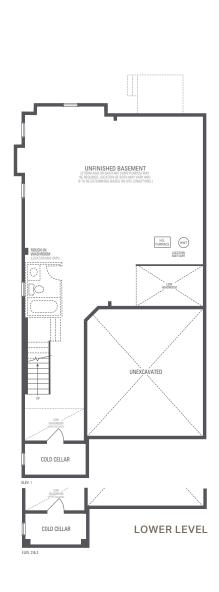

## FLOOR LAYOUTS FOR 10' MAIN LEVEL CEILING HEIGHT

Elevation 1 • 2,640 sq.ft. | Elevation 2 • 2,662 sq.ft. | Elevation 3 • 2,639 sq.ft.

Main exterior building materials for front include: Elev. 1 • Cultured Stone + Brick, Elev. 2 • Cultured Stone + Brick + Painted Products, Elev. 3 • Cultured Stone + Brick + Prefinished Aluminum Siding