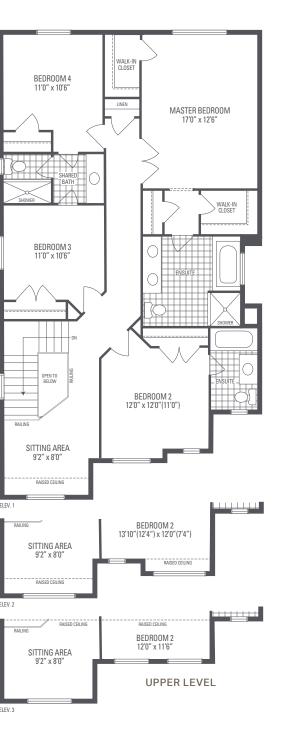

## FLOOR LAYOUTS FOR 10' MAIN LEVEL CEILING HEIGHT

Elevation 1 • 2,640 sq.ft. | Elevation 2 • 2,662 sq.ft. | Elevation 3 • 2,639 sq.ft.

Main exterior building materials for front include: Elev. 1 • Cultured Stone + Brick, Elev. 2 • Cultured Stone + Brick + Painted Products, Elev. 3 • Cultured Stone + Brick + Prefinished Aluminum Siding