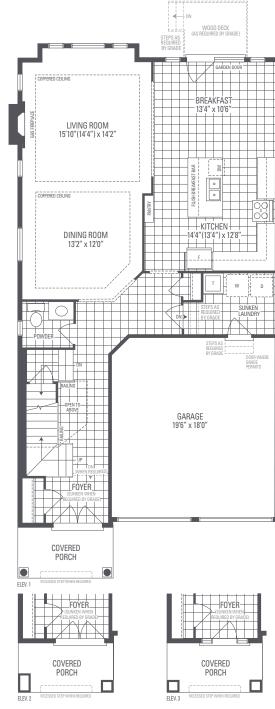

## FLOOR LAYOUTS FOR 10' MAIN LEVEL CEILING HEIGHT

Elevation 1 • 2,640 sq.ft. | Elevation 2 • 2,662 sq.ft. | Elevation 3 • 2,639 sq.ft.

Main exterior building materials for front include: Elev. 1 • Cultured Stone + Brick, Elev. 2 • Cultured Stone + Brick + Painted Products, Elev. 3 • Cultured Stone + Brick + Prefinished Aluminum Siding

MAIN LEVEL