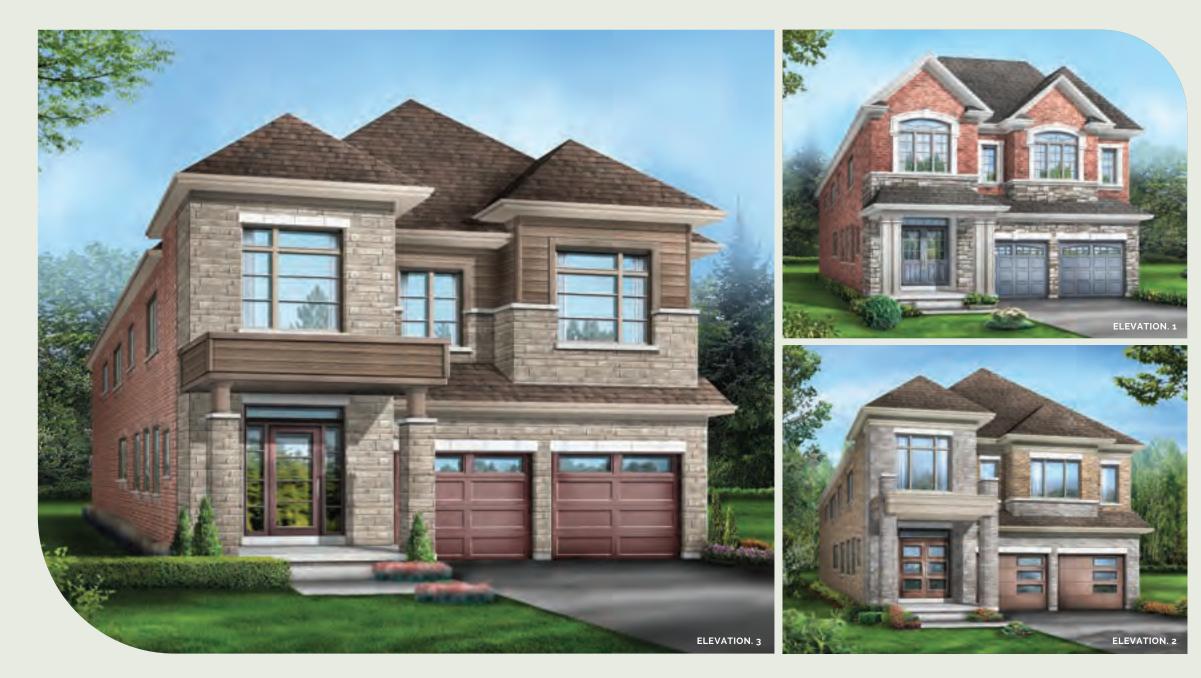

Seville 6 | Elevation 1 · 3,240 sq.ft. | Elevation 2 · 3,240 sq.ft. | Elevation 3 · 3,240 sq.ft.

Main exterior building materials for front include: Elev. 1 • Cultured Stone + Brick, Elev. 2 • Cultured Stone + Brick + Painted Products, Elev. 3 • Cultured Stone + Brick + Prefinished Aluminum Siding Dancing Forests • 36' • November 2024