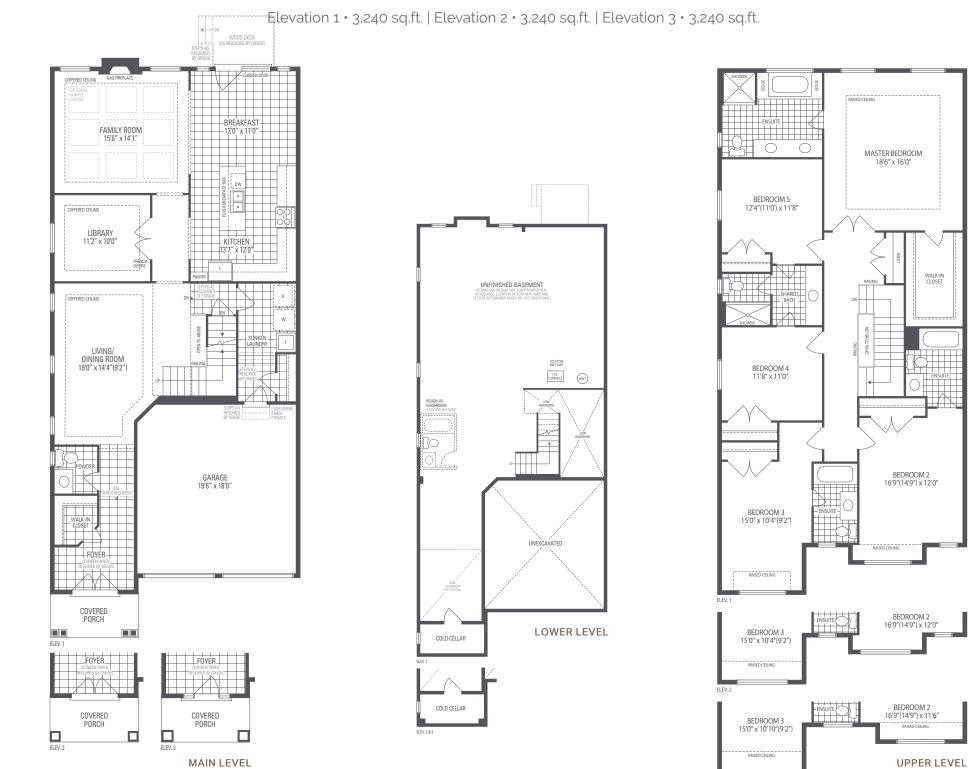

Seville 6 | Elevation 1 · 3,240 sq.ft. | Elevation 2 · 3,240 sq.ft. | Elevation 3 · 3,240 sq.ft.

Main exterior building materials for front include: Elev. 1 • Cultured Stone + Brick, Elev. 2 • Cultured Stone + Brick + Painted Products, Elev. 3 • Cultured Stone + Brick + Prefinished Aluminum Siding Dancing Forests • 36' • November 2024

## Seville 6

FLOOR LAYOUTS FOR 10' MAIN LEVEL CEILING HEIGHT